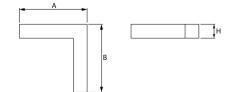

#### Mechanical data

| Assembly         | directly mounted to ceiling construction or<br>surface mounted on slings |
|------------------|--------------------------------------------------------------------------|
| Material         | aluminum                                                                 |
| Color            | anodised aluminum                                                        |
| Diffuser         | Micro-PRM (micro-prismatic diffuser PMMA)                                |
| Impact resistant | IK04                                                                     |
| Dimensions [mm]  | 593 x 313 x 71                                                           |