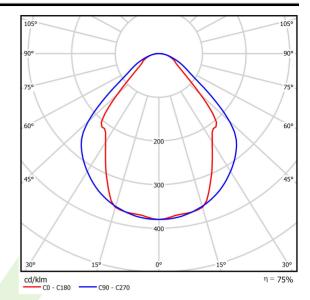

## Light and electrical data

| Light source                        | LED                                    |
|-------------------------------------|----------------------------------------|
| Luminous flux LED [lm]              | 1964                                   |
| LED power [W]                       | 10,3                                   |
| Luminaire luminous flux [lm]        | 1479                                   |
| Power of luminaire [W]              | 11,1                                   |
| Luminaire's light efficiency [lm/W] | 133,2                                  |
| Color of the light [K]              | 4000                                   |
| CRI                                 | >80                                    |
| SDCM (LED sources)                  | 3                                      |
| Beam angle [°]                      | (C0-C180) / (C90-C270) - 82,8° / 97,2° |
| Protection against electric shock   | I                                      |
| Protection degree                   | IP44                                   |
| Voltage                             | 220240 V, 5060 Hz                      |
| Lifetime of LED sources [h]         | 100000 (1) / 147000 (2)                |
| Lx/By                               | L80/B10 (1) / L70/B50 (2)              |
| Operating temperature range [°C]    | 5 ÷ 30                                 |
| Driver                              | DIM DALI (EDD)                         |
| Power factor cos φ                  | >0,95                                  |
| Circuit load capacity               | 14 (B10), 24 (B16), 22 (C10), 36 (C16) |

# A graph of light