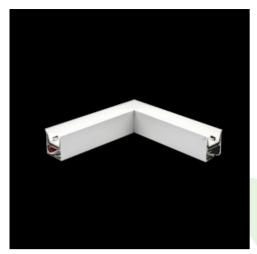

Product: X-LINE LED 1950 MICRO-PRM EDD 24 840 LINE-1S / CONNECTOR TYPE-LF 600/300

Index: 19.4176.2423.24

### **Description**

Light fitting made out of aluminium profile equipped with opal diffuser or MPRM and driver.X-LINE fittings are intended to be mounted on ceiling or pendants. The luminaries are adjusted to be linked together with specially designed links, which provide great freedom in arranging elements of the system as well as great functionality. In the family of X-LINE LED fittings modules of renowned brands are applied.

#### Mechanical data

| Assembly         | directly mounted to ceiling construction or<br>surface mounted on slings |
|------------------|--------------------------------------------------------------------------|
| Material         | aluminum                                                                 |
| Color            | anodised aluminum                                                        |
| Diffuser         | Micro-PRM (micro-prismatic diffuser PMMA)                                |
| Impact resistant | IK04                                                                     |
| Dimensions [mm]  | 593 x 313 x 71                                                           |