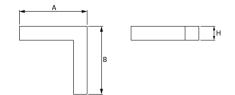

#### Mechanical data

| Assembly         | directly mounted to ceiling construction or<br>surface mounted on slings |
|------------------|--------------------------------------------------------------------------|
| Material         | aluminum                                                                 |
| Color            | anodised aluminum                                                        |
| Diffuser         | Micro-PRM (micro-prismatic diffuser PMMA)                                |
| Impact resistant | IK04                                                                     |
| Dimensions [mm]  | 593 x 313 x 71                                                           |