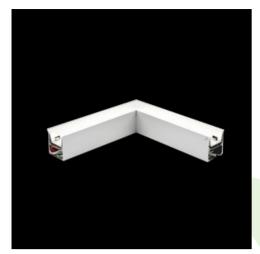

Product: X-LINE LED 1950 MICRO-PRM E 24 830 LINE-S / CONNECTOR TYPE-LF 600/300

Index: 19.4176.2411.24

### **Description**

Light fitting made out of aluminium profile equipped with opal diffuser or MPRM and driver.X-LINE fittings are intended to be mounted on ceiling or pendants. The luminaries are adjusted to be linked together with specially designed links, which provide great freedom in arranging elements of the system as well as great functionality. In the family of X-LINE LED fittings modules of renowned brands are applied.

#### Mechanical data

| Assembly         | directly mounted to ceiling construction or<br>surface mounted on slings |
|------------------|--------------------------------------------------------------------------|
| Material         | aluminum                                                                 |
| Color            | anodised aluminum                                                        |
| Diffuser         | Micro-PRM (micro-prismatic diffuser PMMA)                                |
| Impact resistant | IK04                                                                     |
| Dimensions [mm]  | 593 x 313 x 71                                                           |