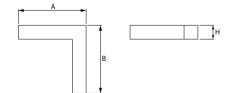

#### Mechanical data

| Assembly         | directly mounted to ceiling construction or<br>surface mounted on slings |
|------------------|--------------------------------------------------------------------------|
| Material         | aluminum                                                                 |
| Color            | anodised aluminum                                                        |
| Diffuser         | Micro-PRM (micro-prismatic diffuser PMMA)                                |
| Impact resistant | IK04                                                                     |
| Dimensions [mm]  | 593 x 313 x 71                                                           |