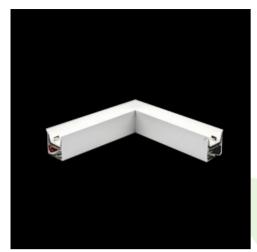

Product: X-LINE LED 1950 MICRO-PRM E 24 830 LINE-S / CONNECTOR TYPE-LC 600/300

Index: 19.4176.2111.24

### **Description**

Light fitting made out of aluminium profile equipped with opal diffuser or MPRM and driver.X-LINE fittings are intended to be mounted on ceiling or pendants. The luminaries are adjusted to be linked together with specially designed links, which provide great freedom in arranging elements of the system as well as great functionality. In the family of X-LINE LED fittings modules of renowned brands are applied.

#### Mechanical data

| Assembly         | directly mounted to ceiling construction or<br>surface mounted on slings |
|------------------|--------------------------------------------------------------------------|
| Material         | aluminum                                                                 |
| Color            | anodised aluminum                                                        |
| Diffuser         | Micro-PRM (micro-prismatic diffuser PMMA)                                |
| Impact resistant | IK04                                                                     |
| Dimensions [mm]  | 593 x 313 x 71                                                           |