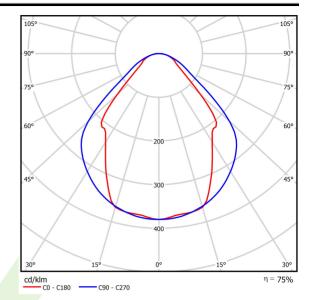

## Light and electrical data

| Light source                        | LED                                     |
|-------------------------------------|-----------------------------------------|
| Luminous flux LED [lm]              | 1895                                    |
| LED power [W]                       | 10,3                                    |
| Luminaire luminous flux [lm]        | 1427                                    |
| Power of luminaire [W]              | 11,1                                    |
| Luminaire's light efficiency [lm/W] | 128,6                                   |
| Color of the light [K]              | 3000                                    |
| CRI                                 | >80                                     |
| SDCM (LED sources)                  | 3                                       |
| Beam angle [°]                      | (C0-C180) / (C90-C270) - 82,8° / 97,2°  |
| Protection against electric shock   | I                                       |
| Protection degree                   | IP44                                    |
| Voltage                             | 220240 V, 5060 Hz                       |
| Lifetime of LED sources [h]         | 100000 (1) / 147000 (2)                 |
| Lx/By                               | L80/B10 (1) / L70/B50 (2)               |
| Operating temperature range [°C]    | 5 ÷ 30                                  |
| Driver                              | standard on/off (E)                     |
| Power factor cos φ                  | >0,95                                   |
| Circuit load capacity               | 46 (B10), 74 (B16), 72 (C10), 115 (C16) |

# A graph of light