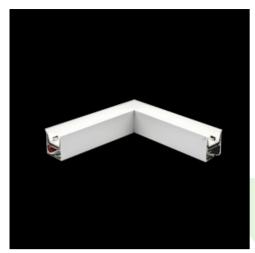

## **Description**

Light fitting made out of aluminium profile equipped with opal diffuser or MPRM and driver.X-LINE fittings are intended to be mounted on ceiling or pendants. The luminaries are adjusted to be linked together with specially designed links, which provide great freedom in arranging elements of the system as well as great functionality. In the family of X-LINE LED fittings modules of renowned brands are applied.

#### Mechanical data

| Assembly         | directly mounted to ceiling construction or<br>surface mounted on slings |
|------------------|--------------------------------------------------------------------------|
| Material         | aluminum                                                                 |
| Color            | anodised aluminum                                                        |
| Diffuser         | PLX (PMMA opal)                                                          |
| Impact resistant | IK04                                                                     |
| Dimensions [mm]  | 593 x 313 x 71                                                           |