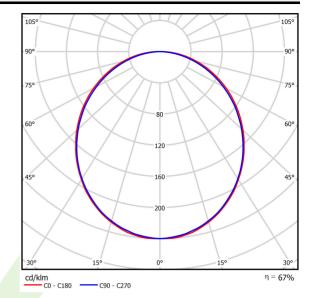

# Light and electrical data

| Light source                        | LED                                    |
|-------------------------------------|----------------------------------------|
| Luminous flux LED [lm]              | 1964                                   |
| LED power [W]                       | 10,3                                   |
| Luminaire luminous flux [lm]        | 1309                                   |
| Power of luminaire [W]              | 11,1                                   |
| Luminaire's light efficiency [lm/W] | 117,9                                  |
| Color of the light [K]              | 4000                                   |
| CRI                                 | >80                                    |
| SDCM (LED sources)                  | 3                                      |
| Beam angle [°]                      | (C0-C180) / (C90-C270) - 109° / 107,2° |
| Protection against electric shock   | I                                      |
| Protection degree                   | IP44                                   |
| Voltage                             | 220240 V, 5060 Hz                      |
| Lifetime of LED sources [h]         | 100000 (1) / 147000 (2)                |
| Lx/By                               | L80/B10 (1) / L70/B50 (2)              |
| Operating temperature range [°C]    | 5 ÷ 30                                 |
| Driver                              | DIM DALI (EDD)                         |
|                                     |                                        |
| Power factor cos φ                  | >0,95                                  |

# A graph of light