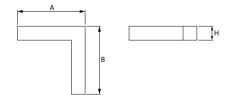

#### Mechanical data

| Assembly         | directly mounted to ceiling construction or<br>surface mounted on slings |
|------------------|--------------------------------------------------------------------------|
| Material         | aluminum                                                                 |
| Color            | anodised aluminum                                                        |
| Diffuser         | PLX (PMMA opal)                                                          |
| Impact resistant | IK04                                                                     |
| Dimensions [mm]  | 593 x 313 x 71                                                           |