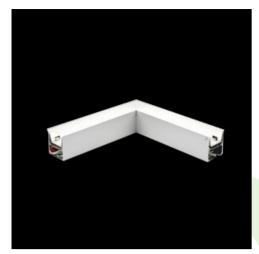

#### Mechanical data

| Assembly         | directly mounted to ceiling construction or<br>surface mounted on slings |
|------------------|--------------------------------------------------------------------------|
| Material         | aluminum                                                                 |
| Color            | anodised aluminum                                                        |
| Diffuser         | PLX (PMMA opal)                                                          |
| Impact resistant | IK04                                                                     |
| Dimensions [mm]  | 593 x 313 x 71                                                           |