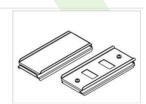

### **Description**

Light fitting made out of aluminium profile equipped with opal diffuser or MPRM and driver.X-LINE fittings are intended to be mounted on ceiling or pendants. The luminaries are adjusted to be linked together with specially designed links, which provide great freedom in arranging elements of the system as well as great functionality. In the family of X-LINE LED fittings modules of renowned brands are applied.

#### Mechanical data

| Assembly         | directly mounted to ceiling construction or<br>surface mounted on slings |
|------------------|--------------------------------------------------------------------------|
| Material         | aluminum                                                                 |
| Color            | anodised aluminum                                                        |
| Diffuser         | PLX (PMMA opal)                                                          |
| Impact resistant | IK04                                                                     |
| Dimensions [mm]  | 593 x 313 x 71                                                           |