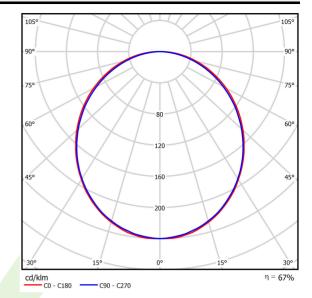

## Light and electrical data

| Light source                        | LED                                     |
|-------------------------------------|-----------------------------------------|
| Luminous flux LED [lm]              | 1895                                    |
| LED power [W]                       | 10,3                                    |
| Luminaire luminous flux [lm]        | 1263                                    |
| Power of luminaire [W]              | 11,1                                    |
| Luminaire's light efficiency [lm/W] | 113,8                                   |
| Color of the light [K]              | 3000                                    |
| CRI                                 | >80                                     |
| SDCM (LED sources)                  | 3                                       |
| Beam angle [°]                      | (C0-C180) / (C90-C270) - 109° / 107,2°  |
| Protection against electric shock   | I                                       |
| Protection degree                   | IP44                                    |
| Voltage                             | 220240 V, 5060 Hz                       |
| Lifetime of LED sources [h]         | 100000 (1) / 147000 (2)                 |
| Lx/By                               | L80/B10 (1) / L70/B50 (2)               |
| Operating temperature range [°C]    | 5 ÷ 30                                  |
| Driver                              | standard on/off (E)                     |
| Power factor cos φ                  | >0,95                                   |
| Circuit load capacity               | 46 (B10), 74 (B16), 72 (C10), 115 (C16) |

# A graph of light