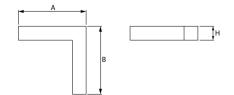

#### Mechanical data

| Assembly         | directly mounted to ceiling construction or<br>surface mounted on slings |
|------------------|--------------------------------------------------------------------------|
| Material         | aluminum                                                                 |
| Color            | anodised aluminum                                                        |
| Diffuser         | PLX (PMMA opal)                                                          |
| Impact resistant | IK04                                                                     |
| Weight [kg]      | 2,2                                                                      |
| Dimensions [mm]  | 593 x 313 x 71                                                           |