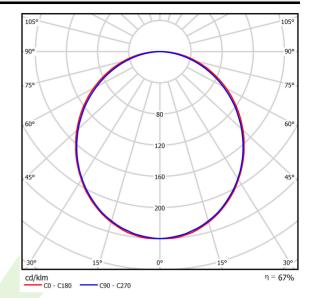

## Light and electrical data

| Light source                        | LED                                     |
|-------------------------------------|-----------------------------------------|
| Luminous flux LED [lm]              | 1964                                    |
| LED power [W]                       | 10,3                                    |
| Luminaire luminous flux [lm]        | 1309                                    |
| Power of luminaire [W]              | 11,1                                    |
| Luminaire's light efficiency [lm/W] | 117,9                                   |
| Color of the light [K]              | 4000                                    |
| CRI                                 | >80                                     |
| SDCM (LED sources)                  | 3                                       |
| Beam angle [°]                      | (C0-C180) / (C90-C270) - 109° / 107,2°  |
| Protection against electric shock   | I                                       |
| Protection degree                   | IP44                                    |
| Voltage                             | 220240 V, 5060 Hz                       |
| Lifetime of LED sources [h]         | 100000 (1) / 147000 (2)                 |
| Lx/By                               | L80/B10 (1) / L70/B50 (2)               |
| Operating temperature range [°C]    | 5 ÷ 30                                  |
| Driver                              | standard on/off (E)                     |
| Power factor cos φ                  | >0,95                                   |
| Circuit load capacity               | 46 (B10), 74 (B16), 72 (C10), 115 (C16) |

# A graph of light