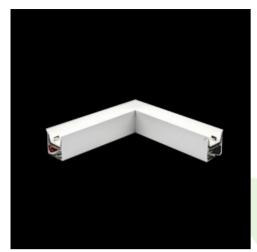

Product: X-LINE LED 1950 PLX E 24 840 LINE-S / CONNECTOR TYPE-LC 600/300

Index: 19.4176.1121.24

### **Description**

Light fitting made out of aluminium profile equipped with opal diffuser or MPRM and driver.X-LINE fittings are intended to be mounted on ceiling or pendants. The luminaries are adjusted to be linked together with specially designed links, which provide great freedom in arranging elements of the system as well as great functionality. In the family of X-LINE LED fittings modules of renowned brands are applied.

#### Mechanical data

| Assembly         | directly mounted to ceiling construction or<br>surface mounted on slings |
|------------------|--------------------------------------------------------------------------|
| Material         | aluminum                                                                 |
| Color            | anodised aluminum                                                        |
| Diffuser         | PLX (PMMA opal)                                                          |
| Impact resistant | IK04                                                                     |
| Weight [kg]      | 2,2                                                                      |
| Dimensions [mm]  | 593 x 313 x 71                                                           |