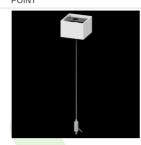

Product: X-LINE LED 1950 PLX E 24 830 LINE-S / CONNECTOR TYPE-LC 600/300

Index: 19.4176.1111.24

## **Description**

Light fitting made out of aluminium profile equipped with opal diffuser or MPRM and driver.X-LINE fittings are intended to be mounted on ceiling or pendants. The luminaries are adjusted to be linked together with specially designed links, which provide great freedom in arranging elements of the system as well as great functionality. In the family of X-LINE LED fittings modules of renowned brands are applied.

### **Product information**

| Category | Surface mounted luminaires                                      |
|----------|-----------------------------------------------------------------|
| Family   | X-LINE LED CONNECTOR L                                          |
| Name     | X-LINE LED 1950 PLX E 24 830 LINE-S / CONNECTOR TYPE-LC 600/300 |
| Index    | 19.4176.1111.24                                                 |

#### Mechanical data

| Assembly         | directly mounted to ceiling construction or<br>surface mounted on slings |
|------------------|--------------------------------------------------------------------------|
| Material         | aluminum                                                                 |
| Color            | anodised aluminum                                                        |
| Diffuser         | PLX (PMMA opal)                                                          |
| Impact resistant | IK04                                                                     |
| Dimensions [mm]  | 593 x 313 x 71                                                           |