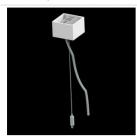

Product: X-LINE LED 1950 PLX E 24 830 LINE-S / CONNECTOR TYPE-LC 600/300

Index: 19.4176.1111.24

## **Description**

Light fitting made out of aluminium profile equipped with opal diffuser or MPRM and driver.X-LINE fittings are intended to be mounted on ceiling or pendants. The luminaries are adjusted to be linked together with specially designed links, which provide great freedom in arranging elements of the system as well as great functionality. In the family of X-LINE LED fittings modules of renowned brands are applied.

### **Product information**

| Category | Surface mounted luminaires                                      |
|----------|-----------------------------------------------------------------|
| Family   | X-LINE LED CONNECTOR L                                          |
| Name     | X-LINE LED 1950 PLX E 24 830 LINE-S / CONNECTOR TYPE-LC 600/300 |
| Index    | 19.4176.1111.24                                                 |

#### Mechanical data

| Assembly         | directly mounted to ceiling construction or<br>surface mounted on slings |
|------------------|--------------------------------------------------------------------------|
| Material         | aluminum                                                                 |
| Color            | anodised aluminum                                                        |
| Diffuser         | PLX (PMMA opal)                                                          |
| Impact resistant | IK04                                                                     |
| Dimensions [mm]  | 593 x 313 x 71                                                           |