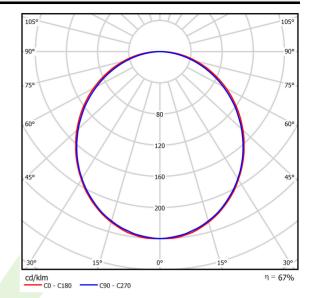

# Light and electrical data

| Light source                        | LED                                     |
|-------------------------------------|-----------------------------------------|
| Luminous flux LED [lm]              | 1895                                    |
| LED power [W]                       | 10,3                                    |
| Luminaire luminous flux [lm]        | 1263                                    |
| Power of luminaire [W]              | 11,1                                    |
| Luminaire's light efficiency [lm/W] | 113,8                                   |
| Color of the light [K]              | 3000                                    |
| CRI                                 | >80                                     |
| SDCM (LED sources)                  | 3                                       |
| Beam angle [°]                      | (C0-C180) / (C90-C270) - 109° / 107,2°  |
| Protection against electric shock   | I                                       |
| Protection degree                   | IP44                                    |
| Voltage                             | 220240 V, 5060 Hz                       |
| Lifetime of LED sources [h]         | 100000 (1) / 147000 (2)                 |
| Lx/By                               | L80/B10 (1) / L70/B50 (2)               |
| Operating temperature range [°C]    | 5 ÷ 30                                  |
| Driver                              | standard on/off (E)                     |
| Power factor cos φ                  | >0,95                                   |
| Circuit load capacity               | 46 (B10), 74 (B16), 72 (C10), 115 (C16) |

# A graph of light