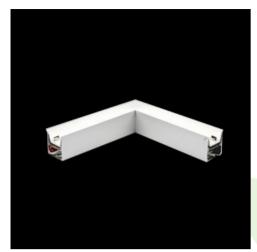

Product: X-LINE LED 1950 PLX E 24 830 LINE-S / CONNECTOR TYPE-LC 600/300

Index: 19.4176.1111.24

## **Description**

Light fitting made out of aluminium profile equipped with opal diffuser or MPRM and driver.X-LINE fittings are intended to be mounted on ceiling or pendants. The luminaries are adjusted to be linked together with specially designed links, which provide great freedom in arranging elements of the system as well as great functionality. In the family of X-LINE LED fittings modules of renowned brands are applied.

#### Mechanical data

| Assembly         | directly mounted to ceiling construction or<br>surface mounted on slings |
|------------------|--------------------------------------------------------------------------|
| Material         | aluminum                                                                 |
| Color            | anodised aluminum                                                        |
| Diffuser         | PLX (PMMA opal)                                                          |
| Impact resistant | IK04                                                                     |
| Dimensions [mm]  | 593 x 313 x 71                                                           |