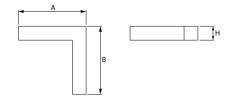

#### Mechanical data

| Assembly         | directly mounted to ceiling construction or<br>surface mounted on slings |
|------------------|--------------------------------------------------------------------------|
| Material         | aluminum                                                                 |
| Color            | anodised aluminum                                                        |
| Diffuser         | PLX (PMMA opal)                                                          |
| Impact resistant | IK04                                                                     |
| Dimensions [mm]  | 593 x 313 x 71                                                           |