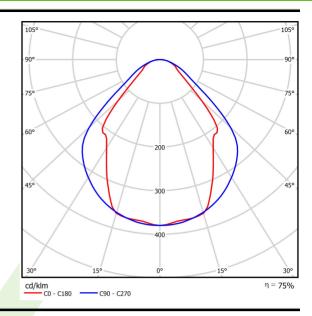

## Light and electrical data

| Light source                        | LED                                    |
|-------------------------------------|----------------------------------------|
| Luminous flux LED [lm]              | 9130                                   |
| LED power [W]                       | 46,8                                   |
| Luminaire luminous flux [lm]        | 6877                                   |
| Power of luminaire [W]              | 49,1                                   |
| Luminaire's light efficiency [lm/W] | 140,1                                  |
| Color of the light [K]              | 4000                                   |
| CRI                                 | >80                                    |
| SDCM (LED sources)                  | 3                                      |
| Beam angle [°]                      | (C0-C180) / (C90-C270) - 82,8° / 97,2° |
| Protection against electric shock   | 1                                      |
| Protection degree                   | IP20/44                                |
| Voltage                             | 220240 V, 5060 Hz                      |
| Lifetime of LED sources [h]         | 100000 (1) / 147000 (2)                |
| Lx/By                               | L80/B10 (1) / L70/B50 (2)              |
| Operating temperature range [°C]    | 5 ÷ 30                                 |
| Driver                              | DIM DALI (EDD)                         |
| Power factor cos φ                  | >0,95                                  |
| Circuit load capacity               | 14 (B10), 23 (B16), 22 (C10), 35 (C16) |

# A graph of light