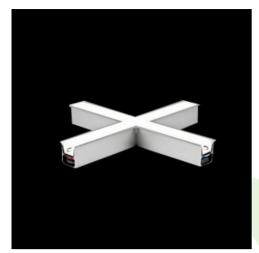

Product: X-LINE G/K LED 8800 MICRO-PRM EDD 24 840 LINE-1S / CONNECTOR TYPE-X 600/600/600

Index

Index: 19.4175.2223.24

### **Description**

The group of X-line luminaries is made of aluminum profile with opal diffuser or micro-prismatic diffuser. The luminaries may be joined with special connectors providing great freedom in arranging elements of the system and its functionality.

#### **Product information**

Category Recessed luminaires X-LINE G/K LED CONNECTOR X Family X-LINE G/K LED 8800 MICRO-PRM EDD 24 840 LINE-1S / Name CONNECTOR TYPE-X 600/600/600/600 19.4175.2223.24

#### Mechanical data

| Assembly           | mounted in plasterboard ceilings          |
|--------------------|-------------------------------------------|
| Material           | aluminum                                  |
| Color              | anodised aluminum                         |
| Diffuser           | Micro-PRM (micro-prismatic diffuser PMMA) |
| Impact resistant   | IK04                                      |
| Dimensions [mm]    | 1126 x 1126 x 134                         |
| Mounting hole [mm] | 1126 x 1126 x 70                          |