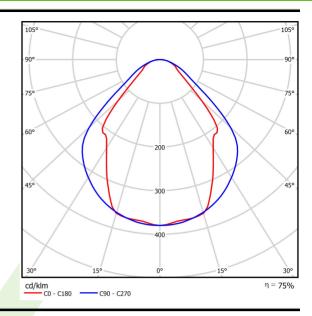

## Light and electrical data

| Light source                        | LED                                    |
|-------------------------------------|----------------------------------------|
| Luminous flux LED [lm]              | 8811                                   |
| LED power [W]                       | 46,8                                   |
| Luminaire luminous flux [lm]        | 6636                                   |
| Power of luminaire [W]              | 49,1                                   |
| Luminaire's light efficiency [lm/W] | 135,2                                  |
| Color of the light [K]              | 3000                                   |
| CRI                                 | >80                                    |
| SDCM (LED sources)                  | 3                                      |
| Beam angle [°]                      | (C0-C180) / (C90-C270) - 82,8° / 97,2° |
| Protection against electric shock   | I                                      |
| Protection degree                   | IP20/44                                |
| Voltage                             | 220240 V, 5060 Hz                      |
| Lifetime of LED sources [h]         | 100000 (1) / 147000 (2)                |
| Lx/By                               | L80/B10 (1) / L70/B50 (2)              |
| Operating temperature range [°C]    | 5 ÷ 30                                 |
| Driver                              | standard on/off (E)                    |
| Power factor cos φ                  | >0,95                                  |
| Circuit load capacity               | 15 (B10), 25 (B16), 24 (C10), 38 (C16) |
|                                     |                                        |