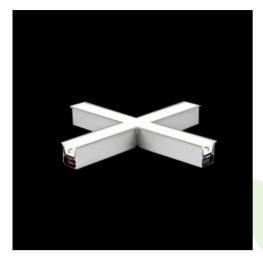

Product: X-LINE G/K LED 8800 MICRO-PRM E 24 830 LINE-S / CONNECTOR TYPE-X 600/600/600

Index: 19.4175.2211.24

### **Description**

The group of X-line luminaries is made of aluminum profile with opal diffuser or micro-prismatic diffuser. The luminaries may be joined with special connectors providing great freedom in arranging elements of the system and its functionality.

#### **Product information**

Category Recessed luminaires

Family X-LINE G/K LED CONNECTOR X

Name X-LINE G/K LED 8800 MICRO-PRM E 24 830 LINE-S / CONNECTOR

TYPE-X 600/600/600/600

19.4175.2211.24

Index