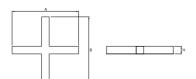

#### Mechanical data

| Assembly           | mounted in plasterboard ceilings |
|--------------------|----------------------------------|
| Material           | aluminum                         |
| Color              | anodised aluminum                |
| Diffuser           | PLX (PMMA opal)                  |
| Impact resistant   | IK04                             |
| Dimensions [mm]    | 1126 x 1126 x 134                |
| Mounting hole [mm] | 1126 x 1126 x 70                 |