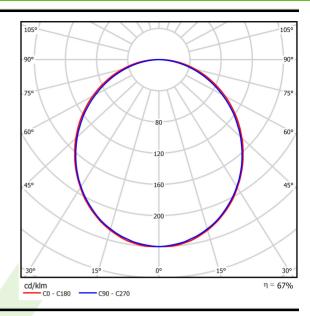

## Light and electrical data

| Light source                        | LED                                    |
|-------------------------------------|----------------------------------------|
| Luminous flux LED [lm]              | 9130                                   |
| LED power [W]                       | 46,8                                   |
| Luminaire luminous flux [lm]        | 6086                                   |
| Power of luminaire [W]              | 49,1                                   |
| Luminaire's light efficiency [lm/W] | 124                                    |
| Color of the light [K]              | 4000                                   |
| CRI                                 | >80                                    |
| SDCM (LED sources)                  | 3                                      |
| Beam angle [°]                      | (C0-C180) / (C90-C270) - 109° / 107,2° |
| Protection against electric shock   | I                                      |
| Protection degree                   | IP20/44                                |
| Voltage                             | 220240 V, 5060 Hz                      |
| Lifetime of LED sources [h]         | 100000 (1) / 147000 (2)                |
| Lx/By                               | L80/B10 (1) / L70/B50 (2)              |
| Operating temperature range [°C]    | 5 ÷ 30                                 |
| Driver                              | standard on/off (E)                    |
| Power factor cos φ                  | >0,95                                  |
| Circuit load capacity               | 15 (B10), 25 (B16), 24 (C10), 38 (C16) |