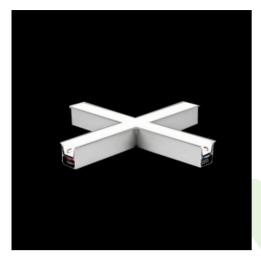

Product: X-LINE G/K LED 8800 PLX E 24 840 LINE-S / CONNECTOR TYPE-X 600/600/600/600

Index: 19.4175.2121.24

## **Description**

The group of X-line luminaries is made of aluminum profile with opal diffuser or micro-prismatic diffuser. The luminaries may be joined with special connectors providing great freedom in arranging elements of the system and its functionality.

#### **Product information**

Category Recessed luminaires

Family X-LINE G/K LED CONNECTOR X

Name X-LINE G/K LED 8800 PLX E 24 840 LINE-S / CONNECTOR TYPE-X

X-LINE G/K LED 8800 PLX E 24 840 LINE-S / CONNECTOR TYPE-X 600/600/600/600