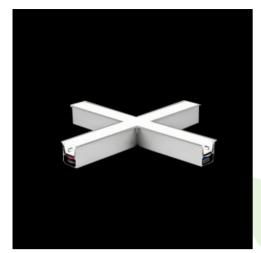

Product: X-LINE G/K LED 8800 PLX EDD 24 830 LINE-1S / CONNECTOR TYPE-X 600/600/600/600

Index: 19.4175.2113.24

## **Description**

The group of X-line luminaries is made of aluminum profile with opal diffuser or micro-prismatic diffuser. The luminaries may be joined with special connectors providing great freedom in arranging elements of the system and its functionality.

#### **Product information**

Category Recessed luminaires

Family X-LINE G/K LED CONNECTOR X

Name X-LINE G/K LED 8800 PLX EDD 24 830 LINE-1S / CONNECTOR TYPE-X 600/600/600/600

Index 19.4175.2113.24

#### Mechanical data

| Assembly           | mounted in plasterboard ceilings |
|--------------------|----------------------------------|
| Material           | aluminum                         |
| Color              | anodised aluminum                |
| Diffuser           | PLX (PMMA opal)                  |
| Impact resistant   | IK04                             |
| Dimensions [mm]    | 1126 x 1126 x 134                |
| Mounting hole [mm] | 1126 x 1126 x 70                 |