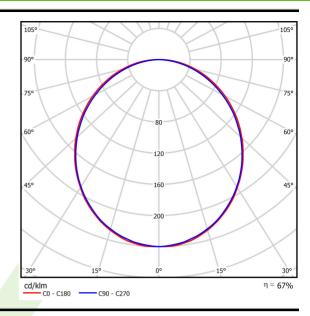

## Light and electrical data

| Light source                        | LED                                    |
|-------------------------------------|----------------------------------------|
| Luminous flux LED [lm]              | 8811                                   |
| LED power [W]                       | 46,8                                   |
| Luminaire luminous flux [lm]        | 5873                                   |
| Power of luminaire [W]              | 49,1                                   |
| Luminaire's light efficiency [lm/W] | 119,6                                  |
| Color of the light [K]              | 3000                                   |
| CRI                                 | >80                                    |
| SDCM (LED sources)                  | 3                                      |
| Beam angle [°]                      | (C0-C180) / (C90-C270) - 109° / 107,2° |
| Protection against electric shock   | I                                      |
| Protection degree                   | IP20/44                                |
| Voltage                             | 220240 V, 5060 Hz                      |
| Lifetime of LED sources [h]         | 100000 (1) / 147000 (2)                |
| Lx/By                               | L80/B10 (1) / L70/B50 (2)              |
| Operating temperature range [°C]    | 5 ÷ 30                                 |
| Driver                              | DIM DALI (EDD)                         |
| Power factor cos φ                  | >0,95                                  |
| Circuit load capacity               | 14 (B10), 23 (B16), 22 (C10), 35 (C16) |

# A graph of light