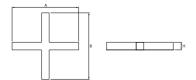

#### Mechanical data

| Assembly           | mounted in plasterboard ceilings |
|--------------------|----------------------------------|
| Material           | aluminum                         |
| Color              | anodised aluminum                |
| Diffuser           | PLX (PMMA opal)                  |
| Impact resistant   | IK04                             |
| Dimensions [mm]    | 1126 x 1126 x 134                |
| Mounting hole [mm] | 1126 x 1126 x 70                 |