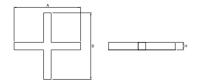

#### Mechanical data

| Assembly           | mounted in plasterboard ceilings          |
|--------------------|-------------------------------------------|
| Material           | aluminum                                  |
| Color              | anodised aluminum                         |
| Diffuser           | Micro-PRM (micro-prismatic diffuser PMMA) |
| Impact resistant   | IK04                                      |
| Dimensions [mm]    | 1126 x 1126 x 134                         |
| Mounting hole [mm] | 1126 x 1126 x 70                          |