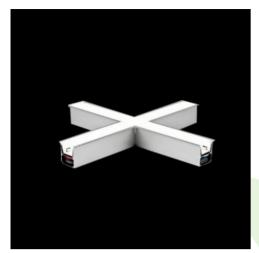

Product: X-LINE G/K LED 5200 MICRO-PRM EDD 24 840 LINE-1S / CONNECTOR TYPE-X 600/600/600

Index: 19.4175.1223.24

### **Description**

The group of X-line luminaries is made of aluminum profile with opal diffuser or micro-prismatic diffuser. The luminaries may be joined with special connectors providing great freedom in arranging elements of the system and its functionality.

#### **Product information**

Category Recessed luminaires

Family X-LINE G/K LED CONNECTOR X

Name X-LINE G/K LED 5200 MICRO-PRM EDD 24 840 LINE-1S / CONNECTOR TYPE-X 600/600/600

Index 19.4175.1223.24