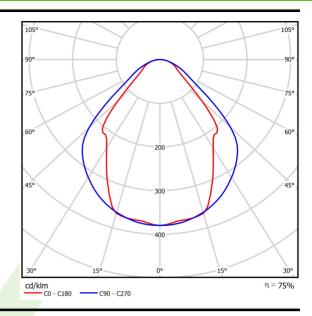

## Light and electrical data

| Light source                        | LED                                    |
|-------------------------------------|----------------------------------------|
| Luminous flux LED [lm]              | 5234                                   |
| LED power [W]                       | 26,6                                   |
| Luminaire luminous flux [lm]        | 3942                                   |
| Power of luminaire [W]              | 28,2                                   |
| Luminaire's light efficiency [lm/W] | 139,8                                  |
| Color of the light [K]              | 4000                                   |
| CRI                                 | >80                                    |
| SDCM (LED sources)                  | 3                                      |
| Beam angle [°]                      | (C0-C180) / (C90-C270) - 82,8° / 97,2° |
| Protection against electric shock   | I                                      |
| Protection degree                   | IP20/44                                |
| Voltage                             | 220240 V, 5060 Hz                      |
| Lifetime of LED sources [h]         | 100000 (1) / 147000 (2)                |
| Lx/By                               | L80/B10 (1) / L70/B50 (2)              |
| Operating temperature range [°C]    | 5 ÷ 30                                 |
| Driver                              | DIM DALI (EDD)                         |
| Power factor cos φ                  | >0,95                                  |
| Circuit load capacity               | 17 (B10), 28 (B16), 26 (C10), 41 (C16) |

# A graph of light