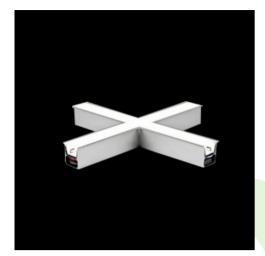

Product: X-LINE G/K LED 5200 MICRO-PRM E 24 840 LINE-S / CONNECTOR TYPE-X 600/600/600

Index: 19.4175.1221.24

### **Description**

The group of X-line luminaries is made of aluminum profile with opal diffuser or micro-prismatic diffuser. The luminaries may be joined with special connectors providing great freedom in arranging elements of the system and its functionality.

#### **Product information**

Category Recessed luminaires

Family X-LINE G/K LED CONNECTOR X

Name X-LINE G/K LED 5200 MICRO-PRM E 24 840 LINE-S / CONNECTOR

TYPE-X 600/600/600/600

19.4175.1221.24

Index