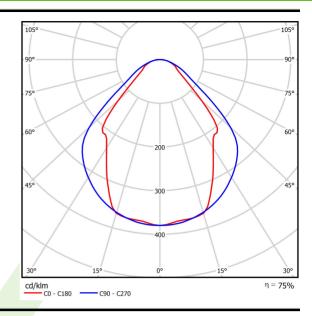

## Light and electrical data

| Light source                        | LED                                    |
|-------------------------------------|----------------------------------------|
| Luminous flux LED [lm]              | 5234                                   |
| LED power [W]                       | 26,6                                   |
| Luminaire luminous flux [lm]        | 3942                                   |
| Power of luminaire [W]              | 28,2                                   |
| Luminaire's light efficiency [lm/W] | 139,8                                  |
| Color of the light [K]              | 4000                                   |
| CRI                                 | >80                                    |
| SDCM (LED sources)                  | 3                                      |
| Beam angle [°]                      | (C0-C180) / (C90-C270) - 82,8° / 97,2° |
| Protection against electric shock   | I                                      |
| Protection degree                   | IP20/44                                |
| Voltage                             | 220240 V, 5060 Hz                      |
| Lifetime of LED sources [h]         | 100000 (1) / 147000 (2)                |
| Lx/By                               | L80/B10 (1) / L70/B50 (2)              |
| Operating temperature range [°C]    | 5 ÷ 30                                 |
| Driver                              | standard on/off (E)                    |
| Power factor cos φ                  | >0,95                                  |
| Circuit load capacity               | 30 (B10), 48 (B16), 43 (C10), 70 (C16) |

# A graph of light