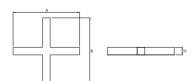

#### Mechanical data

| Assembly           | mounted in plasterboard ceilings          |
|--------------------|-------------------------------------------|
| Material           | aluminum                                  |
| Color              | anodised aluminum                         |
| Diffuser           | Micro-PRM (micro-prismatic diffuser PMMA) |
| Impact resistant   | IK04                                      |
| Dimensions [mm]    | 1126 x 1126 x 134                         |
| Mounting hole [mm] | 1126 x 1126 x 70                          |