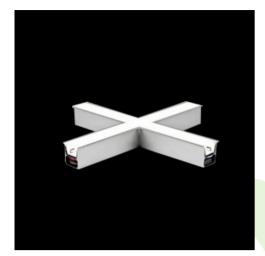

Product: X-LINE G/K LED 5200 MICRO-PRM E 24 830 LINE-S / CONNECTOR TYPE-X 600/600/600/600

Index: 19.4175.1211.24

### **Description**

The group of X-line luminaries is made of aluminum profile with opal diffuser or micro-prismatic diffuser. The luminaries may be joined with special connectors providing great freedom in arranging elements of the system and its functionality.

#### **Product information**

Category Recessed luminaires

Family X-LINE G/K LED CONNECTOR X

Name X-LINE G/K LED 5200 MICRO-PRM E 24 830 LINE-S / CONNECTOR

TYPE-X 600/600/600/600

19.4175.1211.24

Index

#### Mechanical data

| Assembly           | mounted in plasterboard ceilings          |
|--------------------|-------------------------------------------|
| Material           | aluminum                                  |
| Color              | anodised aluminum                         |
| Diffuser           | Micro-PRM (micro-prismatic diffuser PMMA) |
| Impact resistant   | IK04                                      |
| Dimensions [mm]    | 1126 x 1126 x 134                         |
| Mounting hole [mm] | 1126 x 1126 x 70                          |