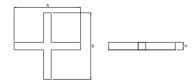

#### Mechanical data

| Assembly           | mounted in plasterboard ceilings          |
|--------------------|-------------------------------------------|
| Material           | aluminum                                  |
| Color              | anodised aluminum                         |
| Diffuser           | Micro-PRM (micro-prismatic diffuser PMMA) |
| Impact resistant   | IK04                                      |
| Dimensions [mm]    | 1126 x 1126 x 134                         |
| Mounting hole [mm] | 1126 x 1126 x 70                          |