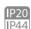

## Light and electrical data

| Light source                        | LED                                    |
|-------------------------------------|----------------------------------------|
| Luminous flux LED [lm]              | 5051                                   |
| LED power [W]                       | 26,6                                   |
| Luminaire luminous flux [lm]        | 3804                                   |
| Power of luminaire [W]              | 28,2                                   |
| Luminaire's light efficiency [lm/W] | 134,9                                  |
| Color of the light [K]              | 3000                                   |
| CRI                                 | >80                                    |
| SDCM (LED sources)                  | 3                                      |
| Beam angle [°]                      | (C0-C180) / (C90-C270) - 82,8° / 97,2° |
| Protection against electric shock   | I                                      |
| Protection degree                   | IP20/44                                |
| Voltage                             | 220240 V, 5060 Hz                      |
| Lifetime of LED sources [h]         | 100000 (1) / 147000 (2)                |
| Lx/By                               | L80/B10 (1) / L70/B50 (2)              |
| Operating temperature range [°C]    | 5 ÷ 30                                 |
| Driver                              | standard on/off (E)                    |
| Power factor cos φ                  | >0,95                                  |
| Circuit load capacity               | 30 (B10), 48 (B16), 43 (C10), 70 (C16) |