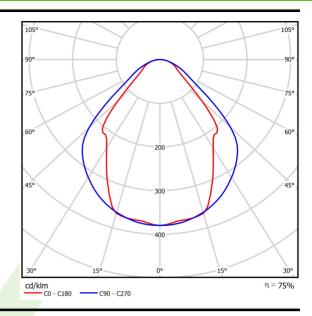

## Light and electrical data

| Light source                        | LED                                    |
|-------------------------------------|----------------------------------------|
| Luminous flux LED [lm]              | 5051                                   |
| LED power [W]                       | 26,6                                   |
| Luminaire luminous flux [lm]        | 3804                                   |
| Power of luminaire [W]              | 28,2                                   |
| Luminaire's light efficiency [lm/W] | 134,9                                  |
| Color of the light [K]              | 3000                                   |
| CRI                                 | >80                                    |
| SDCM (LED sources)                  | 3                                      |
| Beam angle [°]                      | (C0-C180) / (C90-C270) - 82,8° / 97,2° |
| Protection against electric shock   | I                                      |
| Protection degree                   | IP20/44                                |
| Voltage                             | 220240 V, 5060 Hz                      |
| Lifetime of LED sources [h]         | 100000 (1) / 147000 (2)                |
| Lx/By                               | L80/B10 (1) / L70/B50 (2)              |
| Operating temperature range [°C]    | 5 ÷ 30                                 |
| Driver                              | standard on/off (E)                    |
| Power factor cos φ                  | >0,95                                  |
| Circuit load capacity               | 30 (B10), 48 (B16), 43 (C10), 70 (C16) |

# A graph of light