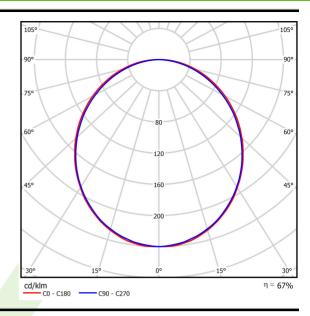

## Light and electrical data

| Light source                        | LED                                    |
|-------------------------------------|----------------------------------------|
| Luminous flux LED [lm]              | 5051                                   |
| LED power [W]                       | 26,6                                   |
| Luminaire luminous flux [lm]        | 3367                                   |
| Power of luminaire [W]              | 28,2                                   |
| Luminaire's light efficiency [lm/W] | 119,4                                  |
| Color of the light [K]              | 3000                                   |
| CRI                                 | >80                                    |
| SDCM (LED sources)                  | 3                                      |
| Beam angle [°]                      | (C0-C180) / (C90-C270) - 109° / 107,2° |
| Protection against electric shock   | I                                      |
| Protection degree                   | IP20/44                                |
| Voltage                             | 220240 V, 5060 Hz                      |
| Lifetime of LED sources [h]         | 100000 (1) / 147000 (2)                |
| Lx/By                               | L80/B10 (1) / L70/B50 (2)              |
| Operating temperature range [°C]    | 5 ÷ 30                                 |
| Driver                              | standard on/off (E)                    |
| Power factor cos φ                  | >0,95                                  |
| Circuit load capacity               | 30 (B10), 48 (B16), 43 (C10), 70 (C16) |

# A graph of light