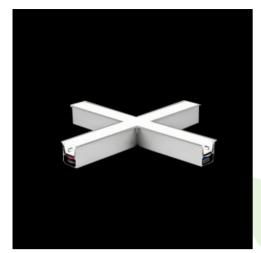

Product: X-LINE G/K LED 5200 PLX E 24 830 LINE-S / CONNECTOR TYPE-X 600/600/600/600

Index: 19.4175.1111.24

## **Description**

The group of X-line luminaries is made of aluminum profile with opal diffuser or micro-prismatic diffuser. The luminaries may be joined with special connectors providing great freedom in arranging elements of the system and its functionality.

## **Product information**

Category Recessed luminaires

Family X-LINE G/K LED CONNECTOR X

Name X-LINE G/K LED 5200 PLX E 24 830 LINE-S / CONNECTOR TYPE-X

600<mark>/600/600</mark>/600 19.4175.1111.24

Index

#### Mechanical data

| Assembly           | mounted in plasterboard ceilings |
|--------------------|----------------------------------|
| Material           | aluminum                         |
| Color              | anodised aluminum                |
| Diffuser           | PLX (PMMA opal)                  |
| Impact resistant   | IK04                             |
| Dimensions [mm]    | 1126 x 1126 x 134                |
| Mounting hole [mm] | 1126 x 1126 x 70                 |