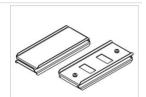

| standard on/off (E)                    |
| Power factor cos φ                  | >0,95                                  |
| Circuit load capacity               | 30 (B10), 48 (B16), 43 (C10), 70 (C16) |

#### Mechanical data



| Assembly           | mounted in plasterboard ceilings |
|--------------------|----------------------------------|
| Material           | aluminum                         |
| Color              | anodised aluminum                |
| Diffuser           | PLX (PMMA opal)                  |
| Impact resistant   | IK04                             |
| Dimensions [mm]    | 1126 x 1126 x 134                |
| Mounting hole [mm] | 1126 x 1126 x 70                 |



# A graph of light



#### **Accessories**

Index 0E1XLL-SLED

Name X-LINE Clamp for line luminaires