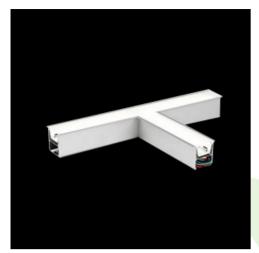

Product: X-LINE G/K LED 6600 MICRO-PRM E 24 830 LINE-S / CONNECTOR TYPE-TC 600/600/600

Index: 19.4174.4311.24

### **Description**

The group of X-line luminaries is made of aluminum profile with opal diffuser or micro-prismatic diffuser. The luminaries may be joined with special connectors providing great freedom in arranging elements of the system and its functionality.

#### **Product information**

Category Recessed luminaires

Family X-LINE G/K LED CONNECTOR T

Name X-LINE G/K LED 6600 MICRO-PRM E 24 830 LINE-S / CONNECTOR

TYPE-TC 600/600/600 19.4174.4311.24

Index