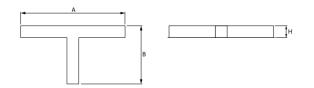

#### Mechanical data

| Assembly           | mounted in plasterboard ceilings          |
|--------------------|-------------------------------------------|
| Material           | aluminum                                  |
| Color              | anodised aluminum                         |
| Diffuser           | Micro-PRM (micro-prismatic diffuser PMMA) |
| Impact resistant   | IK04                                      |
| Dimensions [mm]    | 1126 x 603 x 134                          |
| Mounting hole [mm] | 1126 x 598 x 70                           |