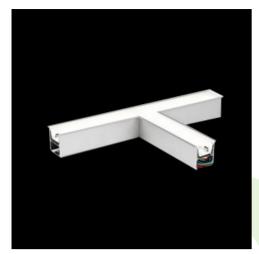

### **Description**

The group of X-line luminaries is made of aluminum profile with opal diffuser or micro-prismatic diffuser. The luminaries may be joined with special connectors providing great freedom in arranging elements of the system and its functionality.

#### **Product information**

Category Recessed luminaires X-LINE G/K LED CONNECTOR T Family Name X-LINE G/K LED 6600 MICRO-PRM EDD 24 840 LINE-1S / CONNECTOR TYPE-TB 600/600/600 19.4174.4223.24

#### Mechanical data

| Assembly           | mounted in plasterboard ceilings          |
|--------------------|-------------------------------------------|
| Material           | aluminum                                  |
| Color              | anodised aluminum                         |
| Diffuser           | Micro-PRM (micro-prismatic diffuser PMMA) |
| Impact resistant   | IK04                                      |
| Dimensions [mm]    | 1126 x 603 x 134                          |
| Mounting hole [mm] | 1126 x 598 x 70                           |