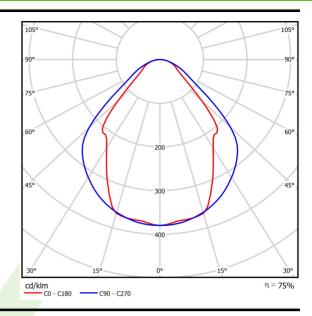

## Light and electrical data

| Light source                        | LED                                    |
|-------------------------------------|----------------------------------------|
| Luminous flux LED [lm]              | 6848                                   |
| LED power [W]                       | 33,7                                   |
| Luminaire luminous flux [lm]        | 5158                                   |
| Power of luminaire [W]              | 35,3                                   |
| Luminaire's light efficiency [lm/W] | 146,1                                  |
| Color of the light [K]              | 4000                                   |
| CRI                                 | >80                                    |
| SDCM (LED sources)                  | 3                                      |
| Beam angle [°]                      | (C0-C180) / (C90-C270) - 82,8° / 97,2° |
| Protection against electric shock   | I                                      |
| Protection degree                   | IP20/44                                |
| Voltage                             | 220240 V, 5060 Hz                      |
| Lifetime of LED sources [h]         | 100000 (1) / 147000 (2)                |
| Lx/By                               | L80/B10 (1) / L70/B50 (2)              |
| Operating temperature range [°C]    | 5 ÷ 30                                 |
| Driver                              | DIM DALI (EDD)                         |
| Power factor cos φ                  | >0,95                                  |
| Circuit load capacity               | 14 (B10), 23 (B16), 22 (C10), 35 (C16) |