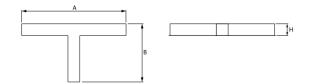

#### Mechanical data

| Assembly           | mounted in plasterboard ceilings          |
|--------------------|-------------------------------------------|
| Material           | aluminum                                  |
| Color              | anodised aluminum                         |
| Diffuser           | Micro-PRM (micro-prismatic diffuser PMMA) |
| Impact resistant   | IK04                                      |
| Dimensions [mm]    | 1126 x 603 x 134                          |
| Mounting hole [mm] | 1126 x 598 x 70                           |