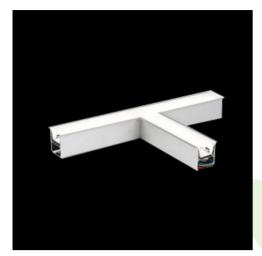

Product: X-LINE G/K LED 6600 MICRO-PRM EDD 24 830 LINE-1S / CONNECTOR TYPE-TB 600/600/600

Index: 19.4174.4213.24

### **Description**

The group of X-line luminaries is made of aluminum profile with opal diffuser or micro-prismatic diffuser. The luminaries may be joined with special connectors providing great freedom in arranging elements of the system and its functionality.

#### **Product information**

Category Recessed luminaires

Family X-LINE G/K LED CONNECTOR T

Name X-LINE G/K LED 6600 MICRO-PRM EDD 24 830 LINE-1S / CONNECTOR TYPE-TB 600/600/600

Index 19.4174.4213.24

#### Mechanical data

| Assembly           | mounted in plasterboard ceilings          |
|--------------------|-------------------------------------------|
| Material           | aluminum                                  |
| Color              | anodised aluminum                         |
| Diffuser           | Micro-PRM (micro-prismatic diffuser PMMA) |
| Impact resistant   | IK04                                      |
| Dimensions [mm]    | 1126 x 603 x 134                          |
| Mounting hole [mm] | 1126 x 598 x 70                           |