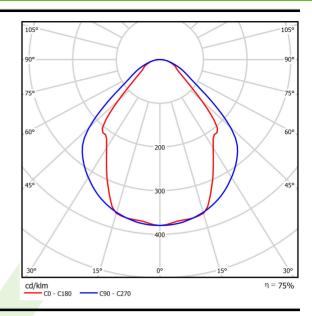

## Light and electrical data

| Light source                        | LED                                    |
|-------------------------------------|----------------------------------------|
| Luminous flux LED [lm]              | 6608                                   |
| LED power [W]                       | 33,7                                   |
| Luminaire luminous flux [lm]        | 4977                                   |
| Power of luminaire [W]              | 35,3                                   |
| Luminaire's light efficiency [lm/W] | 141                                    |
| Color of the light [K]              | 3000                                   |
| CRI                                 | >80                                    |
| SDCM (LED sources)                  | 3                                      |
| Beam angle [°]                      | (C0-C180) / (C90-C270) - 82,8° / 97,2° |
| Protection against electric shock   | 1                                      |
| Protection degree                   | IP20/44                                |
| Voltage                             | 220240 V, 5060 Hz                      |
| Lifetime of LED sources [h]         | 100000 (1) / 147000 (2)                |
| Lx/By                               | L80/B10 (1) / L70/B50 (2)              |
| Operating temperature range [°C]    | 5 ÷ 30                                 |
| Driver                              | DIM DALI (EDD)                         |
| Power factor cos φ                  | >0,95                                  |
| Circuit load capacity               | 14 (B10), 23 (B16), 22 (C10), 35 (C16) |

# A graph of light