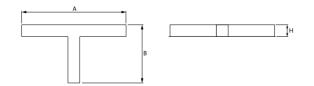

#### Mechanical data

| Assembly           | mounted in plasterboard ceilings          |
|--------------------|-------------------------------------------|
| Material           | aluminum                                  |
| Color              | anodised aluminum                         |
| Diffuser           | Micro-PRM (micro-prismatic diffuser PMMA) |
| Impact resistant   | IK04                                      |
| Dimensions [mm]    | 1126 x 603 x 134                          |
| Mounting hole [mm] | 1126 x 598 x 70                           |