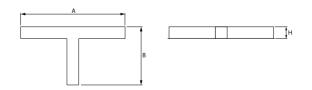

#### Mechanical data

| Assembly           | mounted in plasterboard ceilings          |
|--------------------|-------------------------------------------|
| Material           | aluminum                                  |
| Color              | anodised aluminum                         |
| Diffuser           | Micro-PRM (micro-prismatic diffuser PMMA) |
| Impact resistant   | IK04                                      |
| Dimensions [mm]    | 1126 x 603 x 134                          |
| Mounting hole [mm] | 1126 x 598 x 70                           |