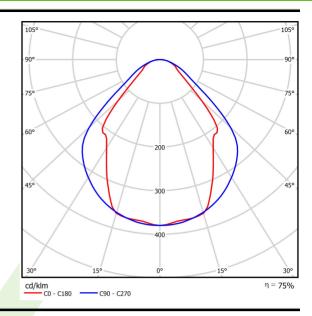

## Light and electrical data

| Light source                        | LED                                    |
|-------------------------------------|----------------------------------------|
| Luminous flux LED [lm]              | 6608                                   |
| LED power [W]                       | 33,7                                   |
| Luminaire luminous flux [lm]        | 4977                                   |
| Power of luminaire [W]              | 35,3                                   |
| Luminaire's light efficiency [lm/W] | 141                                    |
| Color of the light [K]              | 3000                                   |
| CRI                                 | >80                                    |
| SDCM (LED sources)                  | 3                                      |
| Beam angle [°]                      | (C0-C180) / (C90-C270) - 82,8° / 97,2° |
| Protection against electric shock   | I                                      |
| Protection degree                   | IP20/44                                |
| Voltage                             | 220240 V, 5060 Hz                      |
| Lifetime of LED sources [h]         | 100000 (1) / 147000 (2)                |
| Lx/By                               | L80/B10 (1) / L70/B50 (2)              |
| Operating temperature range [°C]    | 5 ÷ 30                                 |
| Driver                              | standard on/off (E)                    |
| Power factor cos φ                  | >0,95                                  |
| Circuit load capacity               | 22 (B10), 34 (B16), 33 (C10), 54 (C16) |

# A graph of light