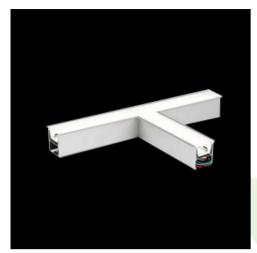

### **Description**

The group of X-line luminaries is made of aluminum profile with opal diffuser or micro-prismatic diffuser. The luminaries may be joined with special connectors providing great freedom in arranging elements of the system and its functionality.

#### **Product information**

Category Recessed luminaires

Family X-LINE G/K LED CONNECTOR T

Name X-LINE G/K LED 6600 MICRO-PRM E 24 830 LINE-S / CONNECTOR TYPE-TB 600/600/600

Index 19.4174.4211.24

#### Mechanical data

| Assembly           | mounted in plasterboard ceilings          |
|--------------------|-------------------------------------------|
| Material           | aluminum                                  |
| Color              | anodised aluminum                         |
| Diffuser           | Micro-PRM (micro-prismatic diffuser PMMA) |
| Impact resistant   | IK04                                      |
| Dimensions [mm]    | 1126 x 603 x 134                          |
| Mounting hole [mm] | 1126 x 598 x 70                           |