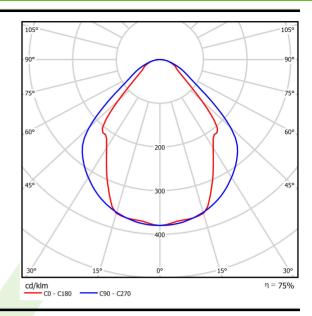

## Light and electrical data

| Light source                        | LED                                    |
|-------------------------------------|----------------------------------------|
| Luminous flux LED [lm]              | 6848                                   |
| LED power [W]                       | 33,7                                   |
| Luminaire luminous flux [lm]        | 5158                                   |
| Power of luminaire [W]              | 35,3                                   |
| Luminaire's light efficiency [lm/W] | 146,1                                  |
| Color of the light [K]              | 4000                                   |
| CRI                                 | >80                                    |
| SDCM (LED sources)                  | 3                                      |
| Beam angle [°]                      | (C0-C180) / (C90-C270) - 82,8° / 97,2° |
| Protection against electric shock   | I                                      |
| Protection degree                   | IP20/44                                |
| Voltage                             | 220240 V, 5060 Hz                      |
| Lifetime of LED sources [h]         | 100000 (1) / 147000 (2)                |
| Lx/By                               | L80/B10 (1) / L70/B50 (2)              |
| Operating temperature range [°C]    | 5 ÷ 30                                 |
| Driver                              | DIM DALI (EDD)                         |
| Power factor cos φ                  | >0,95                                  |
| Circuit load capacity               | 14 (B10), 23 (B16), 22 (C10), 35 (C16) |

# A graph of light