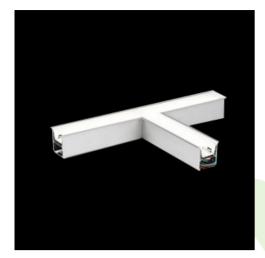

### **Description**

The group of X-line luminaries is made of aluminum profile with opal diffuser or micro-prismatic diffuser. The luminaries may be joined with special connectors providing great freedom in arranging elements of the system and its functionality.

#### **Product information**

Category Recessed luminaires

Family X-LINE G/K LED CONNECTOR T

Name X-LINE G/K LED 6600 MICRO-PRM EDD 24 840 LINE-1S / CONNECTOR TYPE-TA 600/600/600

Index 19.4174.4123.24

#### Mechanical data

| Assembly           | mounted in plasterboard ceilings          |
|--------------------|-------------------------------------------|
| Material           | aluminum                                  |
| Color              | anodised aluminum                         |
| Diffuser           | Micro-PRM (micro-prismatic diffuser PMMA) |
| Impact resistant   | IK04                                      |
| Dimensions [mm]    | 1126 x 603 x 134                          |
| Mounting hole [mm] | 1126 x 598 x 70                           |

#### **Accessories**

Index 0E1XLL-SLED

Name X-LINE Clamp for line luminaires