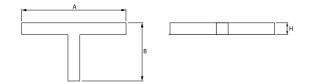

#### Mechanical data

| Assembly           | mounted in plasterboard ceilings          |
|--------------------|-------------------------------------------|
| Material           | aluminum                                  |
| Color              | anodised aluminum                         |
| Diffuser           | Micro-PRM (micro-prismatic diffuser PMMA) |
| Impact resistant   | IK04                                      |
| Dimensions [mm]    | 1126 x 603 x 134                          |
| Mounting hole [mm] | 1126 x 598 x 70                           |