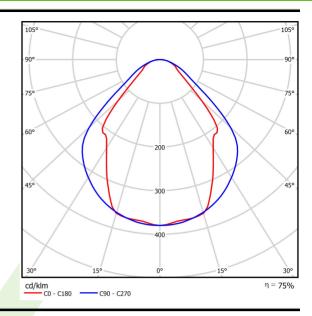

#### **Product information**

Category Recessed luminaires

Family X-LINE G/K LED CONNECTOR T

Name X-LINE G/K LED 6600 MICRO-PRM E 24 840 LINE-S / CONNECTOR

TYPE-TA 600/600/600 19.4174.4121.24

Index

| Light source                        | LED                                    |
|-------------------------------------|----------------------------------------|
| Luminous flux LED [lm]              | 6848                                   |
| LED power [W]                       | 33,7                                   |
| Luminaire luminous flux [lm]        | 5158                                   |
| Power of luminaire [W]              | 35,3                                   |
| Luminaire's light efficiency [lm/W] | 146,1                                  |
| Color of the light [K]              | 4000                                   |
| CRI                                 | >80                                    |
| SDCM (LED sources)                  | 3                                      |
| Beam angle [°]                      | (C0-C180) / (C90-C270) - 82,8° / 97,2° |
| Protection against electric shock   | I                                      |
| Protection degree                   | IP20/44                                |
| Voltage                             | 220240 V, 5060 Hz                      |
| Lifetime of LED sources [h]         | 100000 (1) / 147000 (2)                |
| Lx/By                               | L80/B10 (1) / L70/B50 (2)              |
| Operating temperature range [°C]    | 5 ÷ 30                                 |
| Driver                              | standard on/off (E)                    |
| Power factor cos φ                  | >0,95                                  |
| Circuit load capacity               | 22 (B10), 34 (B16), 33 (C10), 54 (C16) |
|                                     |                                        |