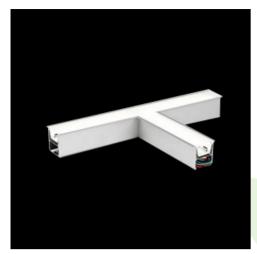

Product: X-LINE G/K LED 6600 MICRO-PRM E 24 840 LINE-S / CONNECTOR TYPE-TA 600/600/600

Index: 19.4174.4121.24

## **Description**

The group of X-line luminaries is made of aluminum profile with opal diffuser or micro-prismatic diffuser. The luminaries may be joined with special connectors providing great freedom in arranging elements of the system and its functionality.

#### **Product information**

Category Recessed luminaires

Family X-LINE G/K LED CONNECTOR T

Name X-LINE G/K LED 6600 MICRO-PRM E 24 840 LINE-S / CONNECTOR

TYPE-TA 600/600/600 19.4174.4121.24

Index

| Light source                        | LED                                    |
|-------------------------------------|----------------------------------------|
| Luminous flux LED [lm]              | 6848                                   |
| LED power [W]                       | 33,7                                   |
| Luminaire luminous flux [lm]        | 5158                                   |
| Power of luminaire [W]              | 35,3                                   |
| Luminaire's light efficiency [lm/W] | 146,1                                  |
| Color of the light [K]              | 4000                                   |
| CRI                                 | >80                                    |
| SDCM (LED sources)                  | 3                                      |
| Beam angle [°]                      | (C0-C180) / (C90-C270) - 82,8° / 97,2° |
| Protection against electric shock   | I                                      |
| Protection degree                   | IP20/44                                |
| Voltage                             | 220240 V, 5060 Hz                      |
| Lifetime of LED sources [h]         | 100000 (1) / 147000 (2)                |
| Lx/By                               | L80/B10 (1) / L70/B50 (2)              |
| Operating temperature range [°C]    | 5 ÷ 30                                 |
| Driver                              | standard on/off (E)                    |
| Power factor cos φ                  | >0,95                                  |
| Circuit load capacity               | 22 (B10), 34 (B16), 33 (C10), 54 (C16) |
|                                     |                                        |

### Mechanical data

| Assembly           | mounted in plasterboard ceilings          |
|--------------------|-------------------------------------------|
| Material           | aluminum                                  |
| Color              | anodised aluminum                         |
| Diffuser           | Micro-PRM (micro-prismatic diffuser PMMA) |
| Impact resistant   | IK04                                      |
| Dimensions [mm]    | 1126 x 603 x 134                          |
| Mounting hole [mm] | 1126 x 598 x 70                           |