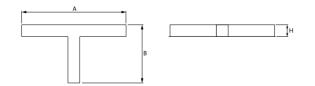

### Mechanical data

| Assembly           | mounted in plasterboard ceilings          |
|--------------------|-------------------------------------------|
| Material           | aluminum                                  |
| Color              | anodised aluminum                         |
| Diffuser           | Micro-PRM (micro-prismatic diffuser PMMA) |
| Impact resistant   | IK04                                      |
| Dimensions [mm]    | 1126 x 603 x 134                          |
| Mounting hole [mm] | 1126 x 598 x 70                           |