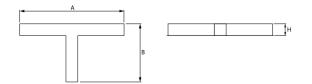

#### Mechanical data

| Assembly           | mounted in plasterboard ceilings |
|--------------------|----------------------------------|
| Material           | aluminum                         |
| Color              | anodised aluminum                |
| Diffuser           | PLX (PMMA opal)                  |
| Impact resistant   | IK04                             |
| Dimensions [mm]    | 1126 x 603 x 134                 |
| Mounting hole [mm] | 1126 x 598 x 70                  |