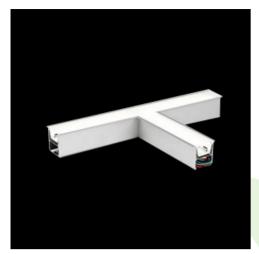

Product: X-LINE G/K LED 6600 PLX EDD 24 840 LINE-1S / CONNECTOR TYPE-TC 600/600/600

Index: 19.4174.3323.24

## **Description**

Index

The group of X-line luminaries is made of aluminum profile with opal diffuser or micro-prismatic diffuser. The luminaries may be joined with special connectors providing great freedom in arranging elements of the system and its functionality.

#### **Product information**

Category Recessed luminaires

Family X-LINE G/K LED CONNECTOR T

Name X-LINE G/K LED 6600 PLX EDD 24 840 LINE-1S / CONNECTOR TYPE-TC 600/600/600

19.4174.3323.24