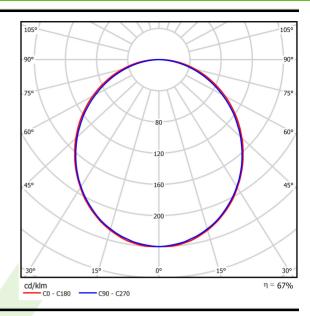

## Light and electrical data

| Light source                        | LED                                    |
|-------------------------------------|----------------------------------------|
| Luminous flux LED [lm]              | 6608                                   |
| LED power [W]                       | 33,7                                   |
| Luminaire luminous flux [lm]        | 4405                                   |
| Power of luminaire [W]              | 35,3                                   |
| Luminaire's light efficiency [lm/W] | 124,8                                  |
| Color of the light [K]              | 3000                                   |
| CRI                                 | >80                                    |
| SDCM (LED sources)                  | 3                                      |
| Beam angle [°]                      | (C0-C180) / (C90-C270) - 109° / 107,2° |
| Protection against electric shock   | I                                      |
| Protection degree                   | IP20/44                                |
| Voltage                             | 220240 V, 5060 Hz                      |
| Lifetime of LED sources [h]         | 100000 (1) / 147000 (2)                |
| Lx/By                               | L80/B10 (1) / L70/B50 (2)              |
| Operating temperature range [°C]    | 5 ÷ 30                                 |
| Driver                              | DIM DALI (EDD)                         |
| Power factor cos φ                  | >0,95                                  |
| Circuit load capacity               | 14 (B10), 23 (B16), 22 (C10), 35 (C16) |
|                                     | - ( ), ( ), ( )                        |

# A graph of light