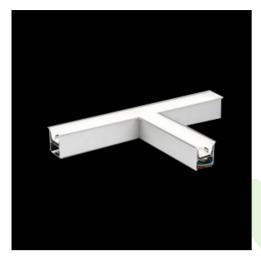

## **Description**

The group of X-line luminaries is made of aluminum profile with opal diffuser or micro-prismatic diffuser. The luminaries may be joined with special connectors providing great freedom in arranging elements of the system and its functionality.

#### Mechanical data

| Assembly           | mounted in plasterboard ceilings |
|--------------------|----------------------------------|
| Material           | aluminum                         |
| Color              | anodised aluminum                |
| Diffuser           | PLX (PMMA opal)                  |
| Impact resistant   | IK04                             |
| Dimensions [mm]    | 1126 x 603 x 134                 |
| Mounting hole [mm] | 1126 x 598 x 70                  |

### **Accessories**

Index 0E1XLL-SLED

Name X-LINE Clamp for line luminaires