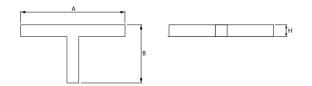

#### Mechanical data

| Assembly           | mounted in plasterboard ceilings |
|--------------------|----------------------------------|
| Material           | aluminum                         |
| Color              | anodised aluminum                |
| Diffuser           | PLX (PMMA opal)                  |
| Impact resistant   | IK04                             |
| Dimensions [mm]    | 1126 x 603 x 134                 |
| Mounting hole [mm] | 1126 x 598 x 70                  |