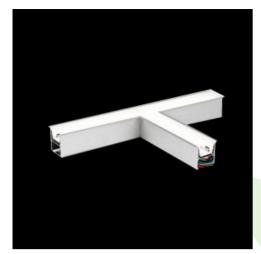

Product: X-LINE G/K LED 6600 PLX E 24 830 LINE-S / CONNECTOR TYPE-TC 600/600/600

Index: 19.4174.3311.24

## **Description**

The group of X-line luminaries is made of aluminum profile with opal diffuser or micro-prismatic diffuser. The luminaries may be joined with special connectors providing great freedom in arranging elements of the system and its functionality.

#### **Product information**

Category Recessed luminaires
Family X-LINE G/K LED CONNECTOR T

Name X-LINE G/K LED 6600 PLX E 24 830 LINE-S / CONNECTOR TYPE-TC 600/600/600

19.4174.3311.24

Index

#### Mechanical data

| Assembly           | mounted in plasterboard ceilings |
|--------------------|----------------------------------|
| Material           | aluminum                         |
| Color              | anodised aluminum                |
| Diffuser           | PLX (PMMA opal)                  |
| Impact resistant   | IK04                             |
| Dimensions [mm]    | 1126 x 603 x 134                 |
| Mounting hole [mm] | 1126 x 598 x 70                  |