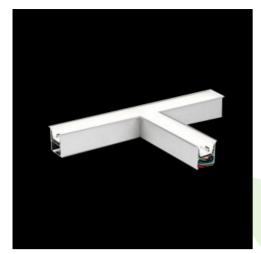

Product: X-LINE G/K LED 6600 PLX EDD 24 840 LINE-1S / CONNECTOR TYPE-TB 600/600/600

Index: 19.4174.3223.24

## **Description**

The group of X-line luminaries is made of aluminum profile with opal diffuser or micro-prismatic diffuser. The luminaries may be joined with special connectors providing great freedom in arranging elements of the system and its functionality.

#### **Product information**

Category Recessed luminaires

Family X-LINE G/K LED CONNECTOR T

Name X-LINE G/K LED 6600 PLX EDD 24 840 LINE-1S / CONNECTOR TYPE-TB 600/600/600

19.4174.3223.24

Index