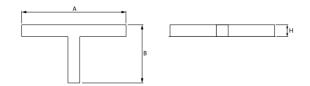

#### Mechanical data

| Assembly           | mounted in plasterboard ceilings |
|--------------------|----------------------------------|
| Material           | aluminum                         |
| Color              | anodised aluminum                |
| Diffuser           | PLX (PMMA opal)                  |
| Impact resistant   | IK04                             |
| Dimensions [mm]    | 1126 x 603 x 134                 |
| Mounting hole [mm] | 1126 x 598 x 70                  |