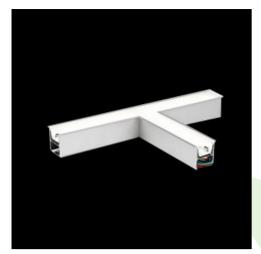

Product: X-LINE G/K LED 6600 PLX E 24 830 LINE-S / CONNECTOR TYPE-TB 600/600/600

Index: 19.4174.3211.24

## **Description**

The group of X-line luminaries is made of aluminum profile with opal diffuser or micro-prismatic diffuser. The luminaries may be joined with special connectors providing great freedom in arranging elements of the system and its functionality.

#### **Product information**

Category Recessed luminaires

Family X-LINE G/K LED CONNECTOR T

Name X-LINE G/K LED 6600 PLX E 24 830 LINE-S / CONNECTOR TYPE-

TB 600/600/600

Index 19.4174.3211.24

#### Mechanical data

| Assembly           | mounted in plasterboard ceilings |
|--------------------|----------------------------------|
| Material           | aluminum                         |
| Color              | anodised aluminum                |
| Diffuser           | PLX (PMMA opal)                  |
| Impact resistant   | IK04                             |
| Dimensions [mm]    | 1126 x 603 x 134                 |
| Mounting hole [mm] | 1126 x 598 x 70                  |