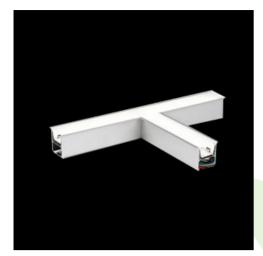

Product: X-LINE G/K LED 6600 PLX EDD 24 840 LINE-1S / CONNECTOR TYPE-TA 600/600/600

Index: 19.4174.3123.24

## **Description**

The group of X-line luminaries is made of aluminum profile with opal diffuser or micro-prismatic diffuser. The luminaries may be joined with special connectors providing great freedom in arranging elements of the system and its functionality.

#### **Product information**

Category Recessed luminaires

Family X-LINE G/K LED CONNECTOR T

Name X-LINE G/K LED 6600 PLX EDD 24 840 LINE-1S / CONNECTOR TYPE-TA 600/600/600

19.4174.3123.24

Index