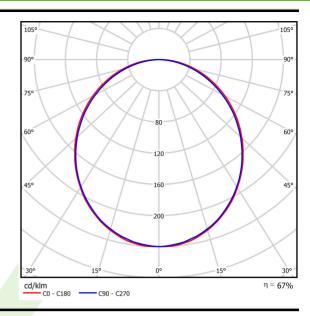

## Light and electrical data

| Light source                        | LED                                    |
|-------------------------------------|----------------------------------------|
| Luminous flux LED [lm]              | 6848                                   |
| LED power [W]                       | 33,7                                   |
| Luminaire luminous flux [lm]        | 4565                                   |
| Power of luminaire [W]              | 35,3                                   |
| Luminaire's light efficiency [lm/W] | 129,3                                  |
| Color of the light [K]              | 4000                                   |
| CRI                                 | >80                                    |
| SDCM (LED sources)                  | 3                                      |
| Beam angle [°]                      | (C0-C180) / (C90-C270) - 109° / 107,2° |
| Protection against electric shock   | I                                      |
| Protection degree                   | IP20/44                                |
| Voltage                             | 220240 V, 5060 Hz                      |
| Lifetime of LED sources [h]         | 100000 (1) / 147000 (2)                |
| Lx/By                               | L80/B10 (1) / L70/B50 (2)              |
| Operating temperature range [°C]    | 5 ÷ 30                                 |
| Driver                              | DIM DALI (EDD)                         |
| Power factor cos φ                  | >0,95                                  |
| Circuit load capacity               | 14 (B10), 23 (B16), 22 (C10), 35 (C16) |

# A graph of light