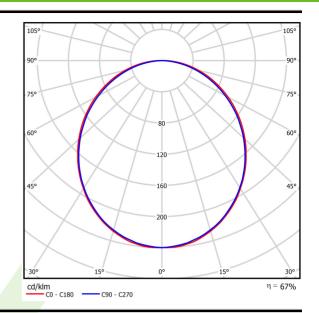

## A graph of light

| Product information       | Category Recessed luminaires                      |                                                                                                                                                                                                                                                                                                                                                                                                                                                                                                                                                                                                                                                                                                                                                                                                                                                                                                                                                                                                                                                                                                                                                                                                                                                                                                                                                                                                                                                                                                                                                                                                                                                                                                                                                                                                                                                                                                                                                                                                                                                                                    |
|---------------------------|---------------------------------------------------|------------------------------------------------------------------------------------------------------------------------------------------------------------------------------------------------------------------------------------------------------------------------------------------------------------------------------------------------------------------------------------------------------------------------------------------------------------------------------------------------------------------------------------------------------------------------------------------------------------------------------------------------------------------------------------------------------------------------------------------------------------------------------------------------------------------------------------------------------------------------------------------------------------------------------------------------------------------------------------------------------------------------------------------------------------------------------------------------------------------------------------------------------------------------------------------------------------------------------------------------------------------------------------------------------------------------------------------------------------------------------------------------------------------------------------------------------------------------------------------------------------------------------------------------------------------------------------------------------------------------------------------------------------------------------------------------------------------------------------------------------------------------------------------------------------------------------------------------------------------------------------------------------------------------------------------------------------------------------------------------------------------------------------------------------------------------------------|
|                           | Family X-LINE G/K LED CONNECTOR T                 |                                                                                                                                                                                                                                                                                                                                                                                                                                                                                                                                                                                                                                                                                                                                                                                                                                                                                                                                                                                                                                                                                                                                                                                                                                                                                                                                                                                                                                                                                                                                                                                                                                                                                                                                                                                                                                                                                                                                                                                                                                                                                    |
|                           | Name X-LINE G/K LED 6600 P<br>TYPE-TA 600/600/600 | LX EDD 24 830 LINE-1S / CONNECTOR                                                                                                                                                                                                                                                                                                                                                                                                                                                                                                                                                                                                                                                                                                                                                                                                                                                                                                                                                                                                                                                                                                                                                                                                                                                                                                                                                                                                                                                                                                                                                                                                                                                                                                                                                                                                                                                                                                                                                                                                                                                  |
|                           | Index 19.4174.3113.24                             |                                                                                                                                                                                                                                                                                                                                                                                                                                                                                                                                                                                                                                                                                                                                                                                                                                                                                                                                                                                                                                                                                                                                                                                                                                                                                                                                                                                                                                                                                                                                                                                                                                                                                                                                                                                                                                                                                                                                                                                                                                                                                    |
|                           |                                                   | IP20 IKA Image: A state of the state of |
| Light and electrical data | Light source                                      | LED                                                                                                                                                                                                                                                                                                                                                                                                                                                                                                                                                                                                                                                                                                                                                                                                                                                                                                                                                                                                                                                                                                                                                                                                                                                                                                                                                                                                                                                                                                                                                                                                                                                                                                                                                                                                                                                                                                                                                                                                                                                                                |
|                           | Luminous flux LED [lm]                            | 6608                                                                                                                                                                                                                                                                                                                                                                                                                                                                                                                                                                                                                                                                                                                                                                                                                                                                                                                                                                                                                                                                                                                                                                                                                                                                                                                                                                                                                                                                                                                                                                                                                                                                                                                                                                                                                                                                                                                                                                                                                                                                               |
|                           | LED power [W]                                     | 33,7                                                                                                                                                                                                                                                                                                                                                                                                                                                                                                                                                                                                                                                                                                                                                                                                                                                                                                                                                                                                                                                                                                                                                                                                                                                                                                                                                                                                                                                                                                                                                                                                                                                                                                                                                                                                                                                                                                                                                                                                                                                                               |
|                           | Luminaire luminous flux [lm]                      | 4405                                                                                                                                                                                                                                                                                                                                                                                                                                                                                                                                                                                                                                                                                                                                                                                                                                                                                                                                                                                                                                                                                                                                                                                                                                                                                                                                                                                                                                                                                                                                                                                                                                                                                                                                                                                                                                                                                                                                                                                                                                                                               |
|                           | Power of luminaire [W]                            | 35,3                                                                                                                                                                                                                                                                                                                                                                                                                                                                                                                                                                                                                                                                                                                                                                                                                                                                                                                                                                                                                                                                                                                                                                                                                                                                                                                                                                                                                                                                                                                                                                                                                                                                                                                                                                                                                                                                                                                                                                                                                                                                               |
|                           | Luminaire's light efficiency [lm/W]               | 124,8                                                                                                                                                                                                                                                                                                                                                                                                                                                                                                                                                                                                                                                                                                                                                                                                                                                                                                                                                                                                                                                                                                                                                                                                                                                                                                                                                                                                                                                                                                                                                                                                                                                                                                                                                                                                                                                                                                                                                                                                                                                                              |
|                           | Color of the light [K]                            | 3000                                                                                                                                                                                                                                                                                                                                                                                                                                                                                                                                                                                                                                                                                                                                                                                                                                                                                                                                                                                                                                                                                                                                                                                                                                                                                                                                                                                                                                                                                                                                                                                                                                                                                                                                                                                                                                                                                                                                                                                                                                                                               |
|                           | CRI                                               | >80                                                                                                                                                                                                                                                                                                                                                                                                                                                                                                                                                                                                                                                                                                                                                                                                                                                                                                                                                                                                                                                                                                                                                                                                                                                                                                                                                                                                                                                                                                                                                                                                                                                                                                                                                                                                                                                                                                                                                                                                                                                                                |
|                           | SDCM (LED sources)                                | 3                                                                                                                                                                                                                                                                                                                                                                                                                                                                                                                                                                                                                                                                                                                                                                                                                                                                                                                                                                                                                                                                                                                                                                                                                                                                                                                                                                                                                                                                                                                                                                                                                                                                                                                                                                                                                                                                                                                                                                                                                                                                                  |
|                           | Beam angle [°]                                    | (C0-C180) / (C90-C270) - 109° / 107,2°                                                                                                                                                                                                                                                                                                                                                                                                                                                                                                                                                                                                                                                                                                                                                                                                                                                                                                                                                                                                                                                                                                                                                                                                                                                                                                                                                                                                                                                                                                                                                                                                                                                                                                                                                                                                                                                                                                                                                                                                                                             |
|                           | Protection against electric shock                 | I                                                                                                                                                                                                                                                                                                                                                                                                                                                                                                                                                                                                                                                                                                                                                                                                                                                                                                                                                                                                                                                                                                                                                                                                                                                                                                                                                                                                                                                                                                                                                                                                                                                                                                                                                                                                                                                                                                                                                                                                                                                                                  |
|                           | Protection degree                                 | IP20/44                                                                                                                                                                                                                                                                                                                                                                                                                                                                                                                                                                                                                                                                                                                                                                                                                                                                                                                                                                                                                                                                                                                                                                                                                                                                                                                                                                                                                                                                                                                                                                                                                                                                                                                                                                                                                                                                                                                                                                                                                                                                            |
|                           | Voltage                                           | 220240 V, 5060 Hz                                                                                                                                                                                                                                                                                                                                                                                                                                                                                                                                                                                                                                                                                                                                                                                                                                                                                                                                                                                                                                                                                                                                                                                                                                                                                                                                                                                                                                                                                                                                                                                                                                                                                                                                                                                                                                                                                                                                                                                                                                                                  |
|                           | Lifetime of LED sources [h]                       | 100000 (1) / 147000 (2)                                                                                                                                                                                                                                                                                                                                                                                                                                                                                                                                                                                                                                                                                                                                                                                                                                                                                                                                                                                                                                                                                                                                                                                                                                                                                                                                                                                                                                                                                                                                                                                                                                                                                                                                                                                                                                                                                                                                                                                                                                                            |
|                           | Lx/By                                             | L80/B10 (1) / L70/B50 (2)                                                                                                                                                                                                                                                                                                                                                                                                                                                                                                                                                                                                                                                                                                                                                                                                                                                                                                                                                                                                                                                                                                                                                                                                                                                                                                                                                                                                                                                                                                                                                                                                                                                                                                                                                                                                                                                                                                                                                                                                                                                          |
|                           | Operating temperature range [°C]                  | 5 ÷ 30                                                                                                                                                                                                                                                                                                                                                                                                                                                                                                                                                                                                                                                                                                                                                                                                                                                                                                                                                                                                                                                                                                                                                                                                                                                                                                                                                                                                                                                                                                                                                                                                                                                                                                                                                                                                                                                                                                                                                                                                                                                                             |
|                           | Driver                                            | DIM DALI (EDD)                                                                                                                                                                                                                                                                                                                                                                                                                                                                                                                                                                                                                                                                                                                                                                                                                                                                                                                                                                                                                                                                                                                                                                                                                                                                                                                                                                                                                                                                                                                                                                                                                                                                                                                                                                                                                                                                                                                                                                                                                                                                     |
|                           | Power factor $\cos \phi$                          | >0,95                                                                                                                                                                                                                                                                                                                                                                                                                                                                                                                                                                                                                                                                                                                                                                                                                                                                                                                                                                                                                                                                                                                                                                                                                                                                                                                                                                                                                                                                                                                                                                                                                                                                                                                                                                                                                                                                                                                                                                                                                                                                              |
|                           | Circuit load capacity                             | 14 (B10), 23 (B16), 22 (C10), 35 (C16)                                                                                                                                                                                                                                                                                                                                                                                                                                                                                                                                                                                                                                                                                                                                                                                                                                                                                                                                                                                                                                                                                                                                                                                                                                                                                                                                                                                                                                                                                                                                                                                                                                                                                                                                                                                                                                                                                                                                                                                                                                             |
| Mechanical data           | Assembly                                          | mounted in plasterboard ceilings                                                                                                                                                                                                                                                                                                                                                                                                                                                                                                                                                                                                                                                                                                                                                                                                                                                                                                                                                                                                                                                                                                                                                                                                                                                                                                                                                                                                                                                                                                                                                                                                                                                                                                                                                                                                                                                                                                                                                                                                                                                   |
|                           | Material                                          | aluminum                                                                                                                                                                                                                                                                                                                                                                                                                                                                                                                                                                                                                                                                                                                                                                                                                                                                                                                                                                                                                                                                                                                                                                                                                                                                                                                                                                                                                                                                                                                                                                                                                                                                                                                                                                                                                                                                                                                                                                                                                                                                           |
|                           | Color                                             | anodised aluminum                                                                                                                                                                                                                                                                                                                                                                                                                                                                                                                                                                                                                                                                                                                                                                                                                                                                                                                                                                                                                                                                                                                                                                                                                                                                                                                                                                                                                                                                                                                                                                                                                                                                                                                                                                                                                                                                                                                                                                                                                                                                  |
|                           | Diffuser                                          | PLX (PMMA opal)                                                                                                                                                                                                                                                                                                                                                                                                                                                                                                                                                                                                                                                                                                                                                                                                                                                                                                                                                                                                                                                                                                                                                                                                                                                                                                                                                                                                                                                                                                                                                                                                                                                                                                                                                                                                                                                                                                                                                                                                                                                                    |
|                           | Impact resistant                                  | IK04                                                                                                                                                                                                                                                                                                                                                                                                                                                                                                                                                                                                                                                                                                                                                                                                                                                                                                                                                                                                                                                                                                                                                                                                                                                                                                                                                                                                                                                                                                                                                                                                                                                                                                                                                                                                                                                                                                                                                                                                                                                                               |
|                           | Dimensions [mm]                                   | 1126 x 603 x 134                                                                                                                                                                                                                                                                                                                                                                                                                                                                                                                                                                                                                                                                                                                                                                                                                                                                                                                                                                                                                                                                                                                                                                                                                                                                                                                                                                                                                                                                                                                                                                                                                                                                                                                                                                                                                                                                                                                                                                                                                                                                   |
|                           | Mounting hole [mm]                                | 1100 × E00 × 70                                                                                                                                                                                                                                                                                                                                                                                                                                                                                                                                                                                                                                                                                                                                                                                                                                                                                                                                                                                                                                                                                                                                                                                                                                                                                                                                                                                                                                                                                                                                                                                                                                                                                                                                                                                                                                                                                                                                                                                                                                                                    |