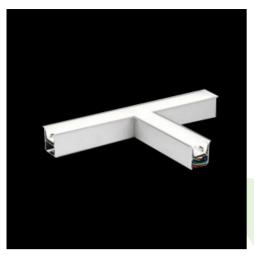

## Product: X-LINE G/K LED 6600 PLX EDD 24 830 LINE-1S / CONNECTOR TYPE-TA 600/600/600 Index: 19.4174.3113.24

## Description

The group of X-line luminaries is made of aluminum profile with opal diffuser or micro-prismatic diffuser. The luminaries may be joined with special connectors providing great freedom in arranging elements of the system and its functionality.