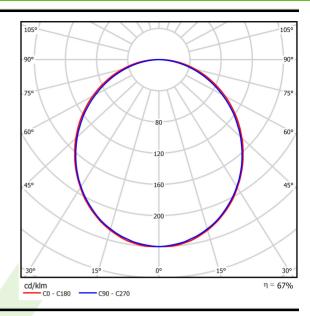

## Light and electrical data

| Light source                        | LED                                    |
|-------------------------------------|----------------------------------------|
| Luminous flux LED [lm]              | 6608                                   |
| LED power [W]                       | 33,7                                   |
| Luminaire luminous flux [lm]        | 4405                                   |
| Power of luminaire [W]              | 35,3                                   |
| Luminaire's light efficiency [lm/W] | 124,8                                  |
| Color of the light [K]              | 3000                                   |
| CRI                                 | >80                                    |
| SDCM (LED sources)                  | 3                                      |
| Beam angle [°]                      | (C0-C180) / (C90-C270) - 109° / 107,2° |
| Protection against electric shock   | I                                      |
| Protection degree                   | IP20/44                                |
| Voltage                             | 220240 V, 5060 Hz                      |
| Lifetime of LED sources [h]         | 100000 (1) / 147000 (2)                |
| Lx/By                               | L80/B10 (1) / L70/B50 (2)              |
| Operating temperature range [°C]    | 5 ÷ 30                                 |
| Driver                              | standard on/off (E)                    |
| Power factor cos φ                  | >0,95                                  |
| Circuit load capacity               | 22 (B10), 34 (B16), 33 (C10), 54 (C16) |

# A graph of light