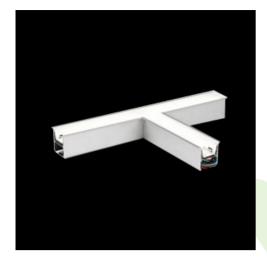

Product: X-LINE G/K LED 6600 PLX E 24 830 LINE-S / CONNECTOR TYPE-TA 600/600/600

Index: 19.4174.3111.24

## **Description**

The group of X-line luminaries is made of aluminum profile with opal diffuser or micro-prismatic diffuser. The luminaries may be joined with special connectors providing great freedom in arranging elements of the system and its functionality.

#### Mechanical data

| Assembly           | mounted in plasterboard ceilings |
|--------------------|----------------------------------|
| Material           | aluminum                         |
| Color              | anodised aluminum                |
| Diffuser           | PLX (PMMA opal)                  |
| Impact resistant   | IK04                             |
| Dimensions [mm]    | 1126 x 603 x 134                 |
| Mounting hole [mm] | 1126 x 598 x 70                  |