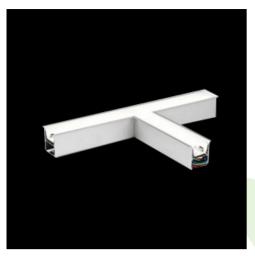

# Product: X-LINE G/K LED 3900 MICRO-PRM EDD 24 840 LINE-1S / CONNECTOR TYPE-TC 600/600/600 Index: 19.4174.2323.24

## Description

The group of X-line luminaries is made of aluminum profile with opal diffuser or micro-prismatic diffuser. The luminaries may be joined with special connectors providing great freedom in arranging elements of the system and its functionality.