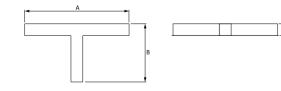

### **Mechanical data**

| Assembly           | mounted in plasterboard ceilings          |
|--------------------|-------------------------------------------|
| Material           | aluminum                                  |
| Color              | anodised aluminum                         |
| Diffuser           | Micro-PRM (micro-prismatic diffuser PMMA) |
| Impact resistant   | IK04                                      |
| Dimensions [mm]    | 1126 x 603 x 134                          |
| Mounting hole [mm] | 1126 x 598 x 70                           |