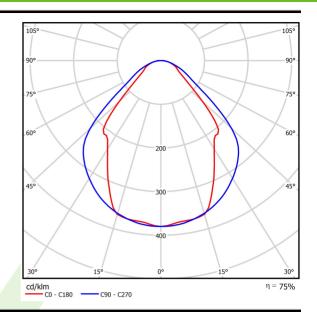

# A graph of light

#### CRI >80 SDCM (LED sources) 3 (C0-C180) / (C90-C270) - 82,8° / 97,2° Beam angle [°] Protection against electric shock L Protection degree IP20/44 Voltage 220..240 V, 50..60 Hz Lifetime of LED sources [h] 100000 (1) / 147000 (2) Lx/By L80/B10 (1) / L70/B50 (2) Operating temperature range [°C] 5 ÷ 30 Driver DIM DALI (EDD) Power factor $\cos \phi$ >0,95