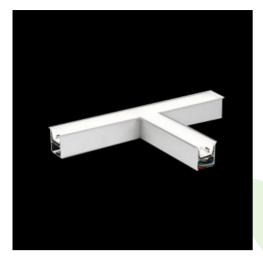

Product: X-LINE G/K LED 3900 MICRO-PRM EDD 24 830 LINE-1S / CONNECTOR TYPE-TC 600/600/600

Index

Index: 19.4174.2313.24

### **Description**

The group of X-line luminaries is made of aluminum profile with opal diffuser or micro-prismatic diffuser. The luminaries may be joined with special connectors providing great freedom in arranging elements of the system and its functionality.

#### **Product information**

Category Recessed luminaires X-LINE G/K LED CONNECTOR T Family X-LINE G/K LED 3900 MICRO-PRM EDD 24 830 LINE-1S / Name CONNECTOR TYPE-TC 600/600/600 19.4174.2313.24