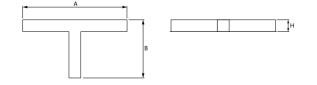

#### Mechanical data

| Assembly           | mounted in plasterboard ceilings          |
|--------------------|-------------------------------------------|
| Material           | aluminum                                  |
| Color              | anodised aluminum                         |
| Diffuser           | Micro-PRM (micro-prismatic diffuser PMMA) |
| Impact resistant   | IK04                                      |
| Dimensions [mm]    | 1126 x 603 x 134                          |
| Mounting hole [mm] | 1126 x 598 x 70                           |