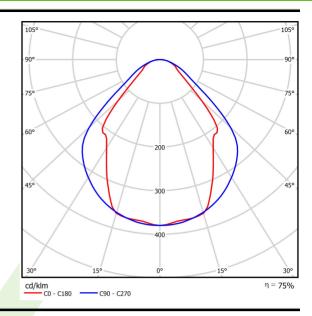

## Light and electrical data

| Light source                        | LED                                    |
|-------------------------------------|----------------------------------------|
| Luminous flux LED [lm]              | 3788                                   |
| LED power [W]                       | 20                                     |
| Luminaire luminous flux [lm]        | 2853                                   |
| Power of luminaire [W]              | 21,7                                   |
| Luminaire's light efficiency [lm/W] | 131,5                                  |
| Color of the light [K]              | 3000                                   |
| CRI                                 | >80                                    |
| SDCM (LED sources)                  | 3                                      |
| Beam angle [°]                      | (C0-C180) / (C90-C270) - 82,8° / 97,2° |
| Protection against electric shock   | I                                      |
| Protection degree                   | IP20/44                                |
| Voltage                             | 220240 V, 5060 Hz                      |
| Lifetime of LED sources [h]         | 100000 (1) / 147000 (2)                |
| Lx/By                               | L80/B10 (1) / L70/B50 (2)              |
| Operating temperature range [°C]    | 5 ÷ 30                                 |
| Driver                              | DIM DALI (EDD)                         |
| Power factor cos φ                  | >0,95                                  |
| Circuit load capacity               | 17 (B10), 28 (B16), 26 (C10), 41 (C16) |

# A graph of light