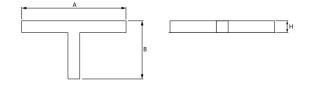

#### Mechanical data

| Assembly           | mounted in plasterboard ceilings          |
|--------------------|-------------------------------------------|
| Material           | aluminum                                  |
| Color              | anodised aluminum                         |
| Diffuser           | Micro-PRM (micro-prismatic diffuser PMMA) |
| Impact resistant   | IK04                                      |
| Dimensions [mm]    | 1126 x 603 x 134                          |
| Mounting hole [mm] | 1126 x 598 x 70                           |