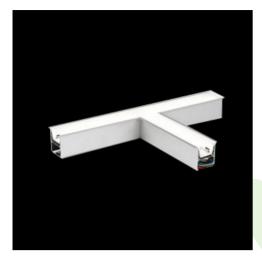

Product: X-LINE G/K LED 3900 MICRO-PRM E 24 830 LINE-S / CONNECTOR TYPE-TC 600/600/600

Index: 19.4174.2311.24

### **Description**

The group of X-line luminaries is made of aluminum profile with opal diffuser or micro-prismatic diffuser. The luminaries may be joined with special connectors providing great freedom in arranging elements of the system and its functionality.

#### Mechanical data

| Assembly           | mounted in plasterboard ceilings          |
|--------------------|-------------------------------------------|
| Material           | aluminum                                  |
| Color              | anodised aluminum                         |
| Diffuser           | Micro-PRM (micro-prismatic diffuser PMMA) |
| Impact resistant   | IK04                                      |
| Dimensions [mm]    | 1126 x 603 x 134                          |
| Mounting hole [mm] | 1126 x 598 x 70                           |