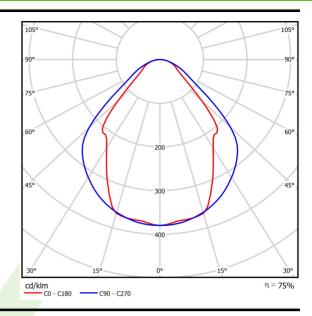

## Light and electrical data

| Light source                        | LED                                    |
|-------------------------------------|----------------------------------------|
| Luminous flux LED [lm]              | 3926                                   |
| LED power [W]                       | 20                                     |
| Luminaire luminous flux [lm]        | 2957                                   |
| Power of luminaire [W]              | 21,7                                   |
| Luminaire's light efficiency [lm/W] | 136,3                                  |
| Color of the light [K]              | 4000                                   |
| CRI                                 | >80                                    |
| SDCM (LED sources)                  | 3                                      |
| Beam angle [°]                      | (C0-C180) / (C90-C270) - 82,8° / 97,2° |
| Protection against electric shock   | I                                      |
| Protection degree                   | IP20/44                                |
| Voltage                             | 220240 V, 5060 Hz                      |
| Lifetime of LED sources [h]         | 100000 (1) / 147000 (2)                |
| Lx/By                               | L80/B10 (1) / L70/B50 (2)              |
| Operating temperature range [°C]    | 5 ÷ 30                                 |
| Driver                              | standard on/off (E)                    |
| Power factor cos φ                  | >0,95                                  |
| Circuit load capacity               | 30 (B10), 48 (B16), 43 (C10), 70 (C16) |

# A graph of light