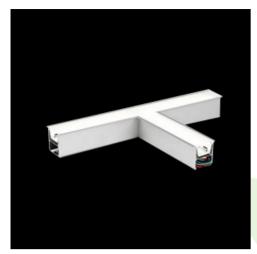

Product: X-LINE G/K LED 3900 MICRO-PRM E 24 840 LINE-S / CONNECTOR TYPE-TB 600/600/600

Index: 19.4174.2221.24

### **Description**

The group of X-line luminaries is made of aluminum profile with opal diffuser or micro-prismatic diffuser. The luminaries may be joined with special connectors providing great freedom in arranging elements of the system and its functionality.

#### **Product information**

Category Recessed luminaires

Family X-LINE G/K LED CONNECTOR T

Name X-LINE G/K LED 3900 MICRO-PRM E 24 840 LINE-S / CONNECTOR

TYPE-TB 600/600/600

19.4174.2221.24

Index

#### Mechanical data

| Assembly           | mounted in plasterboard ceilings          |
|--------------------|-------------------------------------------|
| Material           | aluminum                                  |
| Color              | anodised aluminum                         |
| Diffuser           | Micro-PRM (micro-prismatic diffuser PMMA) |
| Impact resistant   | IK04                                      |
| Dimensions [mm]    | 1126 x 603 x 134                          |
| Mounting hole [mm] | 1126 x 598 x 70                           |