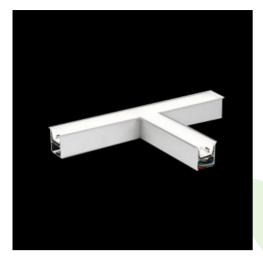

### **Description**

The group of X-line luminaries is made of aluminum profile with opal diffuser or micro-prismatic diffuser. The luminaries may be joined with special connectors providing great freedom in arranging elements of the system and its functionality.

#### Mechanical data

| Assembly           | mounted in plasterboard ceilings          |
|--------------------|-------------------------------------------|
| Material           | aluminum                                  |
| Color              | anodised aluminum                         |
| Diffuser           | Micro-PRM (micro-prismatic diffuser PMMA) |
| Impact resistant   | IK04                                      |
| Dimensions [mm]    | 1126 x 603 x 134                          |
| Mounting hole [mm] | 1126 x 598 x 70                           |

#### **Accessories**

Index 0E1XLL-SLED

Name X-LINE Clamp for line luminaires