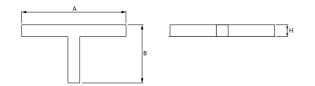

#### Mechanical data

| Assembly           | mounted in plasterboard ceilings          |
|--------------------|-------------------------------------------|
| Material           | aluminum                                  |
| Color              | anodised aluminum                         |
| Diffuser           | Micro-PRM (micro-prismatic diffuser PMMA) |
| Impact resistant   | IK04                                      |
| Dimensions [mm]    | 1126 x 603 x 134                          |
| Mounting hole [mm] | 1126 x 598 x 70                           |