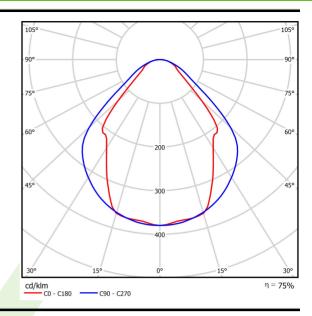

## Light and electrical data

| Light source                        | LED                                    |
|-------------------------------------|----------------------------------------|
| Luminous flux LED [lm]              | 3788                                   |
| LED power [W]                       | 20                                     |
| Luminaire luminous flux [lm]        | 2853                                   |
| Power of luminaire [W]              | 21,7                                   |
| Luminaire's light efficiency [lm/W] | 131,5                                  |
| Color of the light [K]              | 3000                                   |
| CRI                                 | >80                                    |
| SDCM (LED sources)                  | 3                                      |
| Beam angle [°]                      | (C0-C180) / (C90-C270) - 82,8° / 97,2° |
| Protection against electric shock   | I                                      |
| Protection degree                   | IP20/44                                |
| Voltage                             | 220240 V, 5060 Hz                      |
| Lifetime of LED sources [h]         | 100000 (1) / 147000 (2)                |
| Lx/By                               | L80/B10 (1) / L70/B50 (2)              |
| Operating temperature range [°C]    | 5 ÷ 30                                 |
| Driver                              | standard on/off (E)                    |
| Power factor cos φ                  | >0,95                                  |
| Circuit load capacity               | 30 (B10), 48 (B16), 43 (C10), 70 (C16) |

# A graph of light