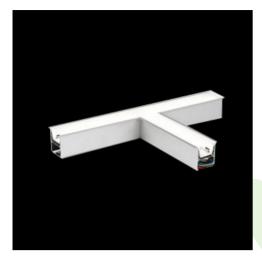

Product: X-LINE G/K LED 3900 MICRO-PRM EDD 24 840 LINE-1S / CONNECTOR TYPE-TA 600/600/600

Index: 19.4174.2123.24

### **Description**

The group of X-line luminaries is made of aluminum profile with opal diffuser or micro-prismatic diffuser. The luminaries may be joined with special connectors providing great freedom in arranging elements of the system and its functionality.

#### **Product information**

Category Recessed luminaires

Family X-LINE G/K LED CONNECTOR T

Name X-LINE G/K LED 3900 MICRO-PRM EDD 24 840 LINE-1S / CONNECTOR TYPE-TA 600/600/600

Index 19.4174.2123.24