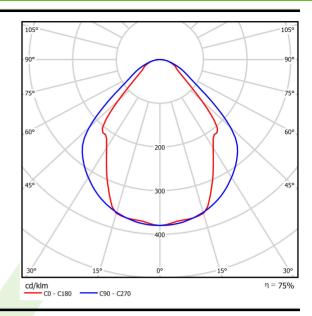

## Light and electrical data

| Light source                        | LED                                    |
|-------------------------------------|----------------------------------------|
| Luminous flux LED [lm]              | 3926                                   |
| LED power [W]                       | 20                                     |
| Luminaire luminous flux [lm]        | 2957                                   |
| Power of luminaire [W]              | 21,7                                   |
| Luminaire's light efficiency [lm/W] | 136,3                                  |
| Color of the light [K]              | 4000                                   |
| CRI                                 | >80                                    |
| SDCM (LED sources)                  | 3                                      |
| Beam angle [°]                      | (C0-C180) / (C90-C270) - 82,8° / 97,2° |
| Protection against electric shock   | 1                                      |
| Protection degree                   | IP20/44                                |
| Voltage                             | 220240 V, 5060 Hz                      |
| Lifetime of LED sources [h]         | 100000 (1) / 147000 (2)                |
| Lx/By                               | L80/B10 (1) / L70/B50 (2)              |
| Operating temperature range [°C]    | 5 ÷ 30                                 |
| Driver                              | DIM DALI (EDD)                         |
| Power factor cos φ                  | >0,95                                  |
| Circuit load capacity               | 17 (B10), 28 (B16), 26 (C10), 41 (C16) |

# A graph of light