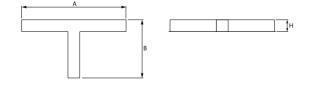

#### Mechanical data

| Assembly           | mounted in plasterboard ceilings          |
|--------------------|-------------------------------------------|
| Material           | aluminum                                  |
| Color              | anodised aluminum                         |
| Diffuser           | Micro-PRM (micro-prismatic diffuser PMMA) |
| Impact resistant   | IK04                                      |
| Dimensions [mm]    | 1126 x 603 x 134                          |
| Mounting hole [mm] | 1126 x 598 x 70                           |