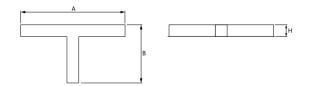

#### Mechanical data

| Assembly           | mounted in plasterboard ceilings |
|--------------------|----------------------------------|
| Material           | aluminum                         |
| Color              | anodised aluminum                |
| Diffuser           | PLX (PMMA opal)                  |
| Impact resistant   | IK04                             |
| Dimensions [mm]    | 1126 x 603 x 134                 |
| Mounting hole [mm] | 1126 x 598 x 70                  |