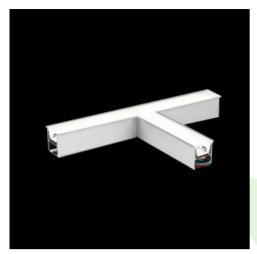

Product: X-LINE G/K LED 3900 PLX EDD 24 840 LINE-1S / CONNECTOR TYPE-TC 600/600/600

Index: 19.4174.1323.24

## **Description**

The group of X-line luminaries is made of aluminum profile with opal diffuser or micro-prismatic diffuser. The luminaries may be joined with special connectors providing great freedom in arranging elements of the system and its functionality.

#### **Product information**

Category Recessed luminaires

Family X-LINE G/K LED CONNECTOR T

Name X-LINE G/K LED 3900 PLX EDD 24 840 LINE-1S / CONNECTOR TYPE-TC 600/600/600

19.4174.1323.24

Index

#### Mechanical data

| Assembly           | mounted in plasterboard ceilings |
|--------------------|----------------------------------|
| Material           | aluminum                         |
| Color              | anodised aluminum                |
| Diffuser           | PLX (PMMA opal)                  |
| Impact resistant   | IK04                             |
| Dimensions [mm]    | 1126 x 603 x 134                 |
| Mounting hole [mm] | 1126 x 598 x 70                  |