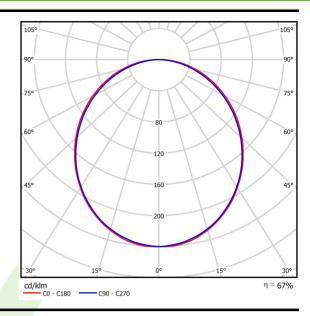

## Light and electrical data

| Light source                        | LED                                    |
|-------------------------------------|----------------------------------------|
| Luminous flux LED [lm]              | 3788                                   |
| LED power [W]                       | 20                                     |
| Luminaire luminous flux [lm]        | 2525                                   |
| Power of luminaire [W]              | 21,7                                   |
| Luminaire's light efficiency [lm/W] | 116,4                                  |
| Color of the light [K]              | 3000                                   |
| CRI                                 | >80                                    |
| SDCM (LED sources)                  | 3                                      |
| Beam angle [°]                      | (C0-C180) / (C90-C270) - 109° / 107,2° |
| Protection against electric shock   | I                                      |
| Protection degree                   | IP20/44                                |
| Voltage                             | 220240 V, 5060 Hz                      |
| Lifetime of LED sources [h]         | 100000 (1) / 147000 (2)                |
| Lx/By                               | L80/B10 (1) / L70/B50 (2)              |
| Operating temperature range [°C]    | 5 ÷ 30                                 |
| Driver                              | DIM DALI (EDD)                         |
| Power factor cos φ                  | >0,95                                  |
| Circuit load capacity               | 17 (B10), 28 (B16), 26 (C10), 41 (C16) |

# A graph of light