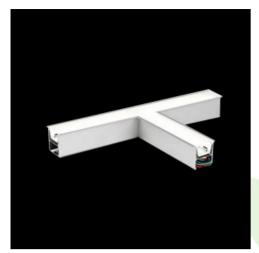

Product: X-LINE G/K LED 3900 PLX EDD 24 830 LINE-1S / CONNECTOR TYPE-TC 600/600/600

Index: 19.4174.1313.24

## **Description**

Index

The group of X-line luminaries is made of aluminum profile with opal diffuser or micro-prismatic diffuser. The luminaries may be joined with special connectors providing great freedom in arranging elements of the system and its functionality.

#### **Product information**

Category Recessed luminaires X-LINE G/K LED CONNECTOR T Family Name X-LINE G/K LED 3900 PLX EDD 24 830 LINE-1S / CONNECTOR TYPE-TC 600/600/600 19.4174.1313.24

#### Mechanical data

| Assembly           | mounted in plasterboard ceilings |
|--------------------|----------------------------------|
| Material           | aluminum                         |
| Color              | anodised aluminum                |
| Diffuser           | PLX (PMMA opal)                  |
| Impact resistant   | IK04                             |
| Dimensions [mm]    | 1126 x 603 x 134                 |
| Mounting hole [mm] | 1126 x 598 x 70                  |