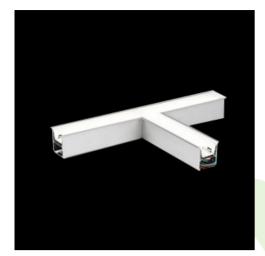

## **Description**

The group of X-line luminaries is made of aluminum profile with opal diffuser or micro-prismatic diffuser. The luminaries may be joined with special connectors providing great freedom in arranging elements of the system and its functionality.

## **Product information**

Category Recessed luminaires

Family X-LINE G/K LED CONNECTOR T

Name X-LINE G/K LED 3900 PLX E 24 830 LINE-S / CONNECTOR TYPETC 600/600/600

19.4174.1311.24

Index

#### Mechanical data

| Assembly           | mounted in plasterboard ceilings |
|--------------------|----------------------------------|
| Material           | aluminum                         |
| Color              | anodised aluminum                |
| Diffuser           | PLX (PMMA opal)                  |
| Impact resistant   | IK04                             |
| Weight [kg]        | 5,07                             |
| Dimensions [mm]    | 1126 x 603 x 134                 |
| Mounting hole [mm] | 1126 x 598 x 70                  |
|                    |                                  |