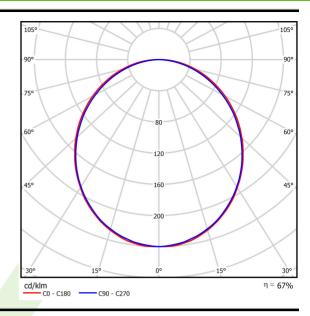

# A graph of light

# Light and electrical data

| Light source                        | LED                                    |
|-------------------------------------|----------------------------------------|
| Luminous flux LED [lm]              | 3788                                   |
| LED power [W]                       | 20                                     |
| Luminaire luminous flux [lm]        | 2525                                   |
| Power of luminaire [W]              | 21,7                                   |
| Luminaire's light efficiency [lm/W] | 116,4                                  |
| Color of the light [K]              | 3000                                   |
| CRI                                 | >80                                    |
| SDCM (LED sources)                  | 3                                      |
| Beam angle [°]                      | (C0-C180) / (C90-C270) - 109° / 107,2° |
| Protection against electric shock   | I                                      |
| Protection degree                   | IP20/44                                |
| Voltage                             | 220240 V, 5060 Hz                      |
| Lifetime of LED sources [h]         | 100000 (1) / 147000 (2)                |
| Lx/By                               | L80/B10 (1) / L70/B50 (2)              |
| Operating temperature range [°C]    | 5 ÷ 30                                 |
| Driver                              | standard on/off (E)                    |
| Power factor cos φ                  | >0,95                                  |
| Circuit load capacity               | 30 (B10), 48 (B16), 43 (C10), 70 (C16) |