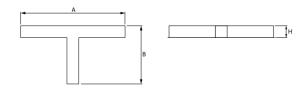

#### Mechanical data

| Assembly           | mounted in plasterboard ceilings |
|--------------------|----------------------------------|
| Material           | aluminum                         |
| Color              | anodised aluminum                |
| Diffuser           | PLX (PMMA opal)                  |
| Impact resistant   | IK04                             |
| Weight [kg]        | 5,07                             |
| Dimensions [mm]    | 1126 x 603 x 134                 |
| Mounting hole [mm] | 1126 x 598 x 70                  |
|                    |                                  |