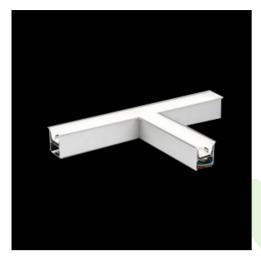

## **Description**

The group of X-line luminaries is made of aluminum profile with opal diffuser or micro-prismatic diffuser. The luminaries may be joined with special connectors providing great freedom in arranging elements of the system and its functionality.

#### **Product information**

Category Recessed luminaires

Family X-LINE G/K LED CONNECTOR T

Name X-LINE G/K LED 3900 PLX EDD 24 840 LINE-1S / CONNECTOR TYPE-TB 600/600/600

Index 19.4174.1223.24