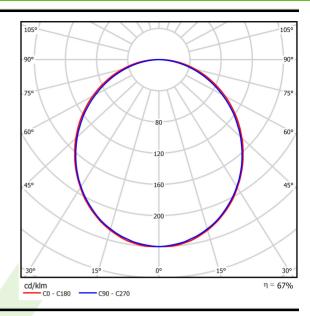

## Light and electrical data

| Light source                        | LED                                    |
|-------------------------------------|----------------------------------------|
| Luminous flux LED [lm]              | 3926                                   |
| LED power [W]                       | 20                                     |
| Luminaire luminous flux [lm]        | 2617                                   |
| Power of luminaire [W]              | 21,7                                   |
| Luminaire's light efficiency [lm/W] | 120,6                                  |
| Color of the light [K]              | 4000                                   |
| CRI                                 | >80                                    |
| SDCM (LED sources)                  | 3                                      |
| Beam angle [°]                      | (C0-C180) / (C90-C270) - 109° / 107,2° |
| Protection against electric shock   | I                                      |
| Protection degree                   | IP20/44                                |
| Voltage                             | 220240 V, 5060 Hz                      |
| Lifetime of LED sources [h]         | 100000 (1) / 147000 (2)                |
| Lx/By                               | L80/B10 (1) / L70/B50 (2)              |
| Operating temperature range [°C]    | 5 ÷ 30                                 |
| Driver                              | DIM DALI (EDD)                         |
| Power factor cos φ                  | >0,95                                  |
| Circuit load capacity               | 17 (B10), 28 (B16), 26 (C10), 41 (C16) |

# A graph of light