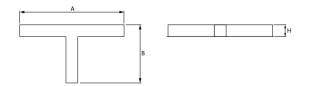

#### Mechanical data

| Assembly           | mounted in plasterboard ceilings |
|--------------------|----------------------------------|
| Material           | aluminum                         |
| Color              | anodised aluminum                |
| Diffuser           | PLX (PMMA opal)                  |
| Impact resistant   | IK04                             |
| Dimensions [mm]    | 1126 x 603 x 134                 |
| Mounting hole [mm] | 1126 x 598 x 70                  |