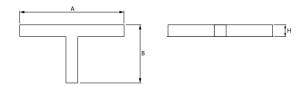

#### Mechanical data

| Assembly           | mounted in plasterboard ceilings |
|--------------------|----------------------------------|
| Material           | aluminum                         |
| Color              | anodised aluminum                |
| Diffuser           | PLX (PMMA opal)                  |
| Impact resistant   | IK04                             |
| Weight [kg]        | 5,07                             |
| Dimensions [mm]    | 1126 x 603 x 134                 |
| Mounting hole [mm] | 1126 x 598 x 70                  |
|                    |                                  |