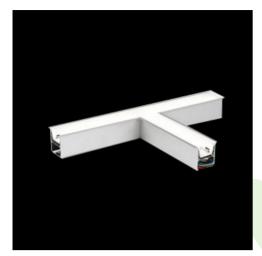

### **Description**

The group of X-line luminaries is made of aluminum profile with opal diffuser or micro-prismatic diffuser. The luminaries may be joined with special connectors providing great freedom in arranging elements of the system and its functionality.

#### Mechanical data

| Assembly           | mounted in plasterboard ceilings |
|--------------------|----------------------------------|
| Material           | aluminum                         |
| Color              | anodised aluminum                |
| Diffuser           | PLX (PMMA opal)                  |
| Impact resistant   | IK04                             |
| Weight [kg]        | 5,07                             |
| Dimensions [mm]    | 1126 x 603 x 134                 |
| Mounting hole [mm] | 1126 x 598 x 70                  |
|                    |                                  |