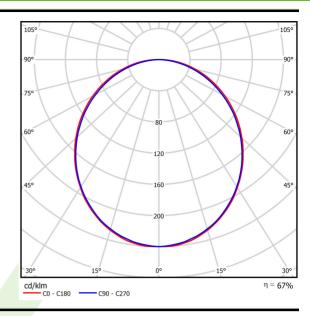

## Light and electrical data

| Light source                        | LED                                    |
|-------------------------------------|----------------------------------------|
| Luminous flux LED [lm]              | 3788                                   |
| LED power [W]                       | 20                                     |
| Luminaire luminous flux [lm]        | 2525                                   |
| Power of luminaire [W]              | 21,7                                   |
| Luminaire's light efficiency [lm/W] | 116,4                                  |
| Color of the light [K]              | 3000                                   |
| CRI                                 | >80                                    |
| SDCM (LED sources)                  | 3                                      |
| Beam angle [°]                      | (C0-C180) / (C90-C270) - 109° / 107,2° |
| Protection against electric shock   | I                                      |
| Protection degree                   | IP20/44                                |
| Voltage                             | 220240 V, 5060 Hz                      |
| Lifetime of LED sources [h]         | 100000 (1) / 147000 (2)                |
| Lx/By                               | L80/B10 (1) / L70/B50 (2)              |
| Operating temperature range [°C]    | 5 ÷ 30                                 |
| Driver                              | standard on/off (E)                    |
| Power factor cos φ                  | >0,95                                  |
| Circuit load capacity               | 30 (B10), 48 (B16), 43 (C10), 70 (C16) |

# A graph of light