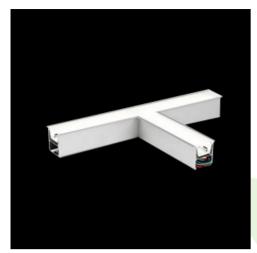

Product: X-LINE G/K LED 3900 PLX E 24 840 LINE-S / CONNECTOR TYPE-TA 600/600/600

Index: 19.4174.1121.24

## **Description**

Index

The group of X-line luminaries is made of aluminum profile with opal diffuser or micro-prismatic diffuser. The luminaries may be joined with special connectors providing great freedom in arranging elements of the system and its functionality.

#### **Product information**

Category Recessed luminaires

Family X-LINE G/K LED CONNECTOR T

Name X-LINE G/K LED 3900 PLX E 24 840 LINE-S / CONNECTOR TYPE-

TA 600/600/600 19.4174.1121.24