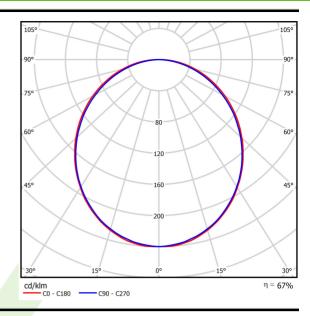

## Light and electrical data

| Light source                        | LED                                    |
|-------------------------------------|----------------------------------------|
| Luminous flux LED [lm]              | 3926                                   |
| LED power [W]                       | 20                                     |
| Luminaire luminous flux [lm]        | 2617                                   |
| Power of luminaire [W]              | 21,7                                   |
| Luminaire's light efficiency [lm/W] | 120,6                                  |
| Color of the light [K]              | 4000                                   |
| CRI                                 | >80                                    |
| SDCM (LED sources)                  | 3                                      |
| Beam angle [°]                      | (C0-C180) / (C90-C270) - 109° / 107,2° |
| Protection against electric shock   | 1                                      |
| Protection degree                   | IP20/44                                |
| Voltage                             | 220240 V, 5060 Hz                      |
| Lifetime of LED sources [h]         | 100000 (1) / 147000 (2)                |
| Lx/By                               | L80/B10 (1) / L70/B50 (2)              |
| Operating temperature range [°C]    | 5 ÷ 30                                 |
| Driver                              | standard on/off (E)                    |
| Power factor $\cos \phi$            | >0,95                                  |
| Circuit load capacity               | 30 (B10), 48 (B16), 43 (C10), 70 (C16) |

# A graph of light