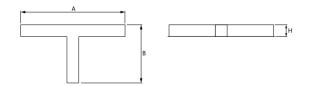

### Mechanical data

| Assembly           | mounted in plasterboard ceilings |
|--------------------|----------------------------------|
| Material           | aluminum                         |
| Color              | anodised aluminum                |
| Diffuser           | PLX (PMMA opal)                  |
| Impact resistant   | IK04                             |
| Dimensions [mm]    | 1126 x 603 x 134                 |
| Mounting hole [mm] | 1126 x 598 x 70                  |