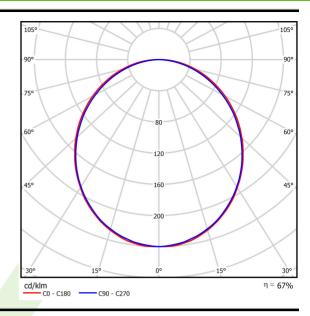

#### **Product information**

Category Recessed luminaires

Family X-LINE G/K LED CONNECTOR T

Name X-LINE G/K LED 3900 PLX E 24 830 LINE-S / CONNECTOR TYPE-

TA 600/600/600

Index 19.4174.1111.24

| Light source                        | LED                                    |
|-------------------------------------|----------------------------------------|
| Luminous flux LED [lm]              | 3788                                   |
| LED power [W]                       | 20                                     |
| Luminaire luminous flux [lm]        | 2525                                   |
| Power of luminaire [W]              | 21,7                                   |
| Luminaire's light efficiency [lm/W] | 116,4                                  |
| Color of the light [K]              | 3000                                   |
| CRI                                 | >80                                    |
| SDCM (LED sources)                  | 3                                      |
| Beam angle [°]                      | (C0-C180) / (C90-C270) - 109° / 107,2° |
| Protection against electric shock   | I                                      |
| Protection degree                   | IP20/44                                |
| Voltage                             | 220240 V, 5060 Hz                      |
| Lifetime of LED sources [h]         | 100000 (1) / 147000 (2)                |
| Lx/By                               | L80/B10 (1) / L70/B50 (2)              |
| Operating temperature range [°C]    | 5 ÷ 30                                 |
| Driver                              | standard on/off (E)                    |
| Power factor cos φ                  | >0,95                                  |
| Circuit load capacity               | 30 (B10), 48 (B16), 43 (C10), 70 (C16) |