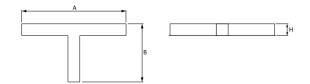

#### Mechanical data

| Assembly           | mounted in plasterboard ceilings |
|--------------------|----------------------------------|
| Material           | aluminum                         |
| Color              | anodised aluminum                |
| Diffuser           | PLX (PMMA opal)                  |
| Impact resistant   | IK04                             |
| Dimensions [mm]    | 1126 x 603 x 134                 |
| Mounting hole [mm] | 1126 x 598 x 70                  |