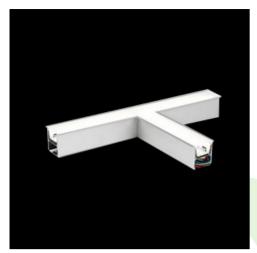

Product: X-LINE G/K LED 3900 PLX E 24 830 LINE-S / CONNECTOR TYPE-TA 600/600/600

Index: 19.4174.1111.24

## **Description**

The group of X-line luminaries is made of aluminum profile with opal diffuser or micro-prismatic diffuser. The luminaries may be joined with special connectors providing great freedom in arranging elements of the system and its functionality.

#### Mechanical data

| Assembly           | mounted in plasterboard ceilings |
|--------------------|----------------------------------|
| Material           | aluminum                         |
| Color              | anodised aluminum                |
| Diffuser           | PLX (PMMA opal)                  |
| Impact resistant   | IK04                             |
| Dimensions [mm]    | 1126 x 603 x 134                 |
| Mounting hole [mm] | 1126 x 598 x 70                  |