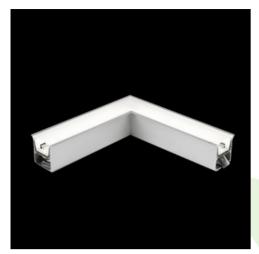

### **Description**

The group of X-line luminaries is made of aluminum profile with opal diffuser or micro-prismatic diffuser. The luminaries may be joined with special connectors providing great freedom in arranging elements of the system and its functionality.

#### **Accessories**

Index 0E1XLL-SLED

Name X-LINE Clamp for line luminaires