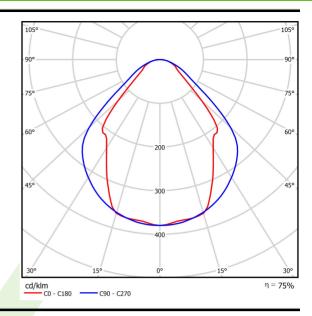

## Light and electrical data

| Light source                        | LED                                    |
|-------------------------------------|----------------------------------------|
| Luminous flux LED [lm]              | 4406                                   |
| LED power [W]                       | 23,4                                   |
| Luminaire luminous flux [lm]        | 3319                                   |
| Power of luminaire [W]              | 24,7                                   |
| Luminaire's light efficiency [lm/W] | 134,4                                  |
| Color of the light [K]              | 3000                                   |
| CRI                                 | >80                                    |
| SDCM (LED sources)                  | 3                                      |
| Beam angle [°]                      | (C0-C180) / (C90-C270) - 82,8° / 97,2° |
| Protection against electric shock   | I                                      |
| Protection degree                   | IP20/44                                |
| Voltage                             | 220240 V, 5060 Hz                      |
| Lifetime of LED sources [h]         | 100000 (1) / 147000 (2)                |
| Lx/By                               | L80/B10 (1) / L70/B50 (2)              |
| Operating temperature range [°C]    | 5 ÷ 30                                 |
| Driver                              | DIM DALI (EDD)                         |
| Power factor cos φ                  | >0,95                                  |
| Circuit load capacity               | 17 (B10), 28 (B16), 26 (C10), 41 (C16) |

# A graph of light