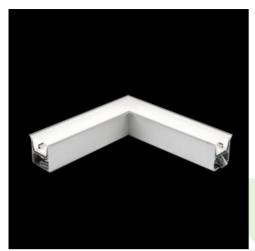

### **Description**

Index

The group of X-line luminaries is made of aluminum profile with opal diffuser or micro-prismatic diffuser. The luminaries may be joined with special connectors providing great freedom in arranging elements of the system and its functionality.

#### **Product information**

Category Recessed luminaires X-LINE G/K LED CONNECTOR L Family Name X-LINE G/K LED 4400 MICRO-PRM EDD 24 840 LINE-1S / **CONNECTOR TYPE-LA 600/600** 19.4173.8523.24