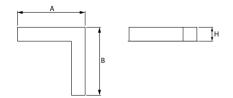

#### Mechanical data

| Assembly           | mounted in plasterboard ceilings          |
|--------------------|-------------------------------------------|
| Material           | aluminum                                  |
| Color              | anodised aluminum                         |
| Diffuser           | Micro-PRM (micro-prismatic diffuser PMMA) |
| Impact resistant   | IK04                                      |
| Dimensions [mm]    | 603 x 603 x 134                           |
| Mounting hole [mm] | 598 x 598 x 70                            |