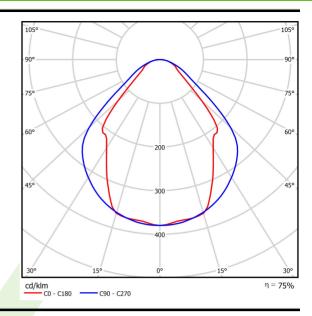

## Light and electrical data

| Light source                        | LED                                    |
|-------------------------------------|----------------------------------------|
| Luminous flux LED [lm]              | 4565                                   |
| LED power [W]                       | 23,4                                   |
| Luminaire luminous flux [lm]        | 3438                                   |
| Power of luminaire [W]              | 24,7                                   |
| Luminaire's light efficiency [lm/W] | 139,2                                  |
| Color of the light [K]              | 4000                                   |
| CRI                                 | >80                                    |
| SDCM (LED sources)                  | 3                                      |
| Beam angle [°]                      | (C0-C180) / (C90-C270) - 82,8° / 97,2° |
| Protection against electric shock   | I                                      |
| Protection degree                   | IP20/44                                |
| Voltage                             | 220240 V, 5060 Hz                      |
| Lifetime of LED sources [h]         | 100000 (1) / 147000 (2)                |
| Lx/By                               | L80/B10 (1) / L70/B50 (2)              |
| Operating temperature range [°C]    | 5 ÷ 30                                 |
| Driver                              | DIM DALI (EDD)                         |
| Power factor cos φ                  | >0,95                                  |
| Circuit load capacity               | 17 (B10), 28 (B16), 26 (C10), 41 (C16) |

# A graph of light