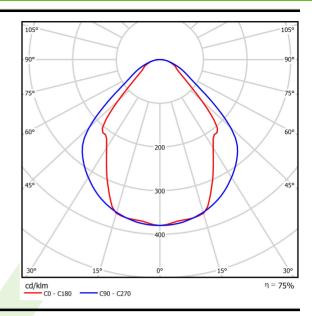

## Light and electrical data

| Light source                        | LED                                    |
|-------------------------------------|----------------------------------------|
| Luminous flux LED [lm]              | 4565                                   |
| LED power [W]                       | 23,4                                   |
| Luminaire luminous flux [lm]        | 3438                                   |
| Power of luminaire [W]              | 24,7                                   |
| Luminaire's light efficiency [lm/W] | 139,2                                  |
| Color of the light [K]              | 4000                                   |
| CRI                                 | >80                                    |
| SDCM (LED sources)                  | 3                                      |
| Beam angle [°]                      | (C0-C180) / (C90-C270) - 82,8° / 97,2° |
| Protection against electric shock   | I                                      |
| Protection degree                   | IP20/44                                |
| Voltage                             | 220240 V, 5060 Hz                      |
| Lifetime of LED sources [h]         | 100000 (1) / 147000 (2)                |
| Lx/By                               | L80/B10 (1) / L70/B50 (2)              |
| Operating temperature range [°C]    | 5 ÷ 30                                 |
| Driver                              | standard on/off (E)                    |
| Power factor cos φ                  | >0,95                                  |
| Circuit load capacity               | 30 (B10), 48 (B16), 43 (C10), 70 (C16) |

# A graph of light