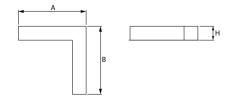

#### Mechanical data

| Assembly           | mounted in plasterboard ceilings          |
|--------------------|-------------------------------------------|
| Material           | aluminum                                  |
| Color              | anodised aluminum                         |
| Diffuser           | Micro-PRM (micro-prismatic diffuser PMMA) |
| Impact resistant   | IK04                                      |
| Dimensions [mm]    | 603 x 603 x 134                           |
| Mounting hole [mm] | 598 x 598 x 70                            |