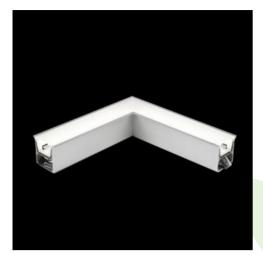

## **Description**

The group of X-line luminaries is made of aluminum profile with opal diffuser or micro-prismatic diffuser. The luminaries may be joined with special connectors providing great freedom in arranging elements of the system and its functionality.

#### **Product information**

Category Recessed luminaires

Family X-LINE G/K LED CONNECTOR L

Name X-LINE G/K LED 4400 MICRO-PRM E 24 840 LINE-S / CONNECTOR TYPE-LA 600/600

19.4173.8521.24

Index