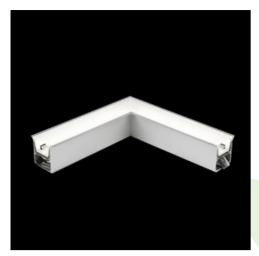

## **Description**

The group of X-line luminaries is made of aluminum profile with opal diffuser or micro-prismatic diffuser. The luminaries may be joined with special connectors providing great freedom in arranging elements of the system and its functionality.

#### **Product information**

Category Recessed luminaires

Family X-LINE G/K LED CONNECTOR L

Name X-LINE G/K LED 4400 PLX E 24 840 LINE-S / CONNECTOR TYPE-LB 600/600

19.4173.7621.24

Index

### Mechanical data

| Assembly           | mounted in plasterboard ceilings |
|--------------------|----------------------------------|
| Material           | aluminum                         |
| Color              | anodised aluminum                |
| Diffuser           | PLX (PMMA opal)                  |
| Impact resistant   | IK04                             |
| Weight [kg]        | 2,8                              |
| Dimensions [mm]    | 603 x 603 x 134                  |
| Mounting hole [mm] | 598 x 598 x 70                   |