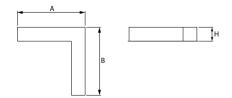

### Mechanical data

| Assembly           | mounted in plasterboard ceilings |
|--------------------|----------------------------------|
| Material           | aluminum                         |
| Color              | anodised aluminum                |
| Diffuser           | PLX (PMMA opal)                  |
| Impact resistant   | IK04                             |
| Weight [kg]        | 2,8                              |
| Dimensions [mm]    | 603 x 603 x 134                  |
| Mounting hole [mm] | 598 x 598 x 70                   |