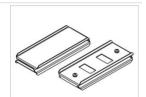

r cos φ                  | >0,95                                  |
| Circuit load capacity               | 30 (B10), 48 (B16), 43 (C10), 70 (C16) |

### Mechanical data



| Assembly           | mounted in plasterboard ceilings |
|--------------------|----------------------------------|
| Material           | aluminum                         |
| Color              | anodised aluminum                |
| Diffuser           | PLX (PMMA opal)                  |
| Impact resistant   | IK04                             |
| Weight [kg]        | 2,8                              |
| Dimensions [mm]    | 603 x 603 x 134                  |
| Mounting hole [mm] | 598 x 598 x 70                   |



# A graph of light



#### **Accessories**

Index 0E1XLL-SLED

Name X-LINE Clamp for line luminaires