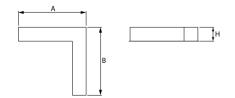

#### Mechanical data

| Assembly           | mounted in plasterboard ceilings |
|--------------------|----------------------------------|
| Material           | aluminum                         |
| Color              | anodised aluminum                |
| Diffuser           | PLX (PMMA opal)                  |
| Impact resistant   | IK04                             |
| Dimensions [mm]    | 603 x 603 x 134                  |
| Mounting hole [mm] | 598 x 598 x 70                   |