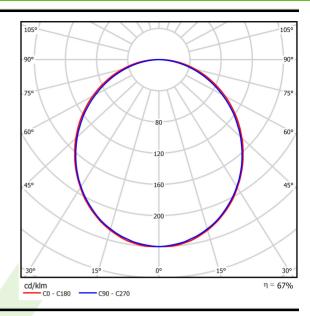

## Light and electrical data

| Light source                        | LED                                    |
|-------------------------------------|----------------------------------------|
| Luminous flux LED [lm]              | 4406                                   |
| LED power [W]                       | 23,4                                   |
| Luminaire luminous flux [lm]        | 2937                                   |
| Power of luminaire [W]              | 24,7                                   |
| Luminaire's light efficiency [lm/W] | 118,9                                  |
| Color of the light [K]              | 3000                                   |
| CRI                                 | >80                                    |
| SDCM (LED sources)                  | 3                                      |
| Beam angle [°]                      | (C0-C180) / (C90-C270) - 109° / 107,2° |
| Protection against electric shock   | I                                      |
| Protection degree                   | IP20/44                                |
| Voltage                             | 220240 V, 5060 Hz                      |
| Lifetime of LED sources [h]         | 100000 (1) / 147000 (2)                |
| Lx/By                               | L80/B10 (1) / L70/B50 (2)              |
| Operating temperature range [°C]    | 5 ÷ 30                                 |
| Driver                              | DIM DALI (EDD)                         |
| Power factor cos φ                  | >0,95                                  |
| Circuit load capacity               | 17 (B10), 28 (B16), 26 (C10), 41 (C16) |

# A graph of light