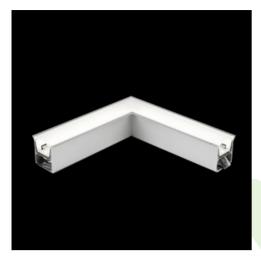

## **Description**

The group of X-line luminaries is made of aluminum profile with opal diffuser or micro-prismatic diffuser. The luminaries may be joined with special connectors providing great freedom in arranging elements of the system and its functionality.

#### Mechanical data

| Assembly           | mounted in plasterboard ceilings |
|--------------------|----------------------------------|
| Material           | aluminum                         |
| Color              | anodised aluminum                |
| Diffuser           | PLX (PMMA opal)                  |
| Impact resistant   | IK04                             |
| Dimensions [mm]    | 603 x 603 x 134                  |
| Mounting hole [mm] | 598 x 598 x 70                   |

### **Accessories**

Index 0E1XLL-SLED

Name X-LINE Clamp for line luminaires