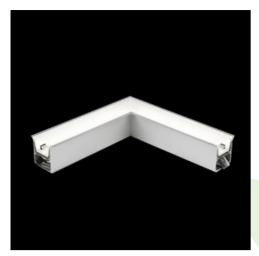

## **Description**

The group of X-line luminaries is made of aluminum profile with opal diffuser or micro-prismatic diffuser. The luminaries may be joined with special connectors providing great freedom in arranging elements of the system and its functionality.

### **Accessories**

Index 0E1XLL-SLED

Name X-LINE Clamp for line luminaires