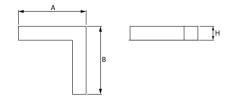

#### Mechanical data

| Assembly           | mounted in plasterboard ceilings |
|--------------------|----------------------------------|
| Material           | aluminum                         |
| Color              | anodised aluminum                |
| Diffuser           | PLX (PMMA opal)                  |
| Impact resistant   | IK04                             |
| Dimensions [mm]    | 603 x 603 x 134                  |
| Mounting hole [mm] | 598 x 598 x 70                   |