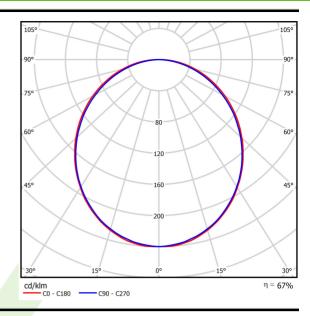

## Light and electrical data

| Light source                        | LED                                    |
|-------------------------------------|----------------------------------------|
| Luminous flux LED [lm]              | 4565                                   |
| LED power [W]                       | 23,4                                   |
| Luminaire luminous flux [lm]        | 3043                                   |
| Power of luminaire [W]              | 24,7                                   |
| Luminaire's light efficiency [lm/W] | 123,2                                  |
| Color of the light [K]              | 4000                                   |
| CRI                                 | >80                                    |
| SDCM (LED sources)                  | 3                                      |
| Beam angle [°]                      | (C0-C180) / (C90-C270) - 109° / 107,2° |
| Protection against electric shock   | I                                      |
| Protection degree                   | IP20/44                                |
| Voltage                             | 220240 V, 5060 Hz                      |
| Lifetime of LED sources [h]         | 100000 (1) / 147000 (2)                |
| Lx/By                               | L80/B10 (1) / L70/B50 (2)              |
| Operating temperature range [°C]    | 5 ÷ 30                                 |
| Driver                              | DIM DALI (EDD)                         |
| Power factor cos φ                  | >0,95                                  |
| Circuit load capacity               | 17 (B10), 28 (B16), 26 (C10), 41 (C16) |

# A graph of light