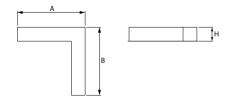

#### Mechanical data

| Assembly           | mounted in plasterboard ceilings |
|--------------------|----------------------------------|
| Material           | aluminum                         |
| Color              | anodised aluminum                |
| Diffuser           | PLX (PMMA opal)                  |
| Impact resistant   | IK04                             |
| Weight [kg]        | 2,8                              |
| Dimensions [mm]    | 603 x 603 x 134                  |
| Mounting hole [mm] | 598 x 598 x 70                   |