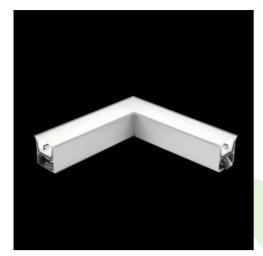

Product: X-LINE G/K LED 4400 PLX E 24 840 LINE-S / CONNECTOR TYPE-LA 600/600

Index: 19.4173.7521.24

## **Description**

Index

The group of X-line luminaries is made of aluminum profile with opal diffuser or micro-prismatic diffuser. The luminaries may be joined with special connectors providing great freedom in arranging elements of the system and its functionality.

#### **Product information**

Category Recessed luminaires

Family X-LINE G/K LED CONNECTOR L

Name X-LINE G/K LED 4400 PLX E 24 840 LINE-S / CONNECTOR TYPE-LA 600/600

#### Mechanical data

| Assembly           | mounted in plasterboard ceilings |
|--------------------|----------------------------------|
| Material           | aluminum                         |
| Color              | anodised aluminum                |
| Diffuser           | PLX (PMMA opal)                  |
| Impact resistant   | IK04                             |
| Weight [kg]        | 2,8                              |
| Dimensions [mm]    | 603 x 603 x 134                  |
| Mounting hole [mm] | 598 x 598 x 70                   |