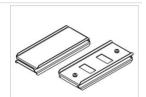

r cos φ                  | >0,95                                  |
| Circuit load capacity               | 30 (B10), 48 (B16), 43 (C10), 70 (C16) |

#### Mechanical data



| Assembly           | mounted in plasterboard ceilings |
|--------------------|----------------------------------|
| Material           | aluminum                         |
| Color              | anodised aluminum                |
| Diffuser           | PLX (PMMA opal)                  |
| Impact resistant   | IK04                             |
| Weight [kg]        | 2,8                              |
| Dimensions [mm]    | 603 x 603 x 134                  |
| Mounting hole [mm] | 598 x 598 x 70                   |



# A graph of light



### **Accessories**

Index 0E1XLL-SLED

Name X-LINE Clamp for line luminaires