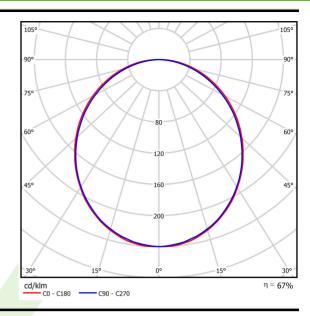

## Light and electrical data

| Light source                        | LED                                    |
|-------------------------------------|----------------------------------------|
| Luminous flux LED [lm]              | 4565                                   |
| LED power [W]                       | 23,4                                   |
| Luminaire luminous flux [lm]        | 3043                                   |
| Power of luminaire [W]              | 24,7                                   |
| Luminaire's light efficiency [lm/W] | 123,2                                  |
| Color of the light [K]              | 4000                                   |
| CRI                                 | >80                                    |
| SDCM (LED sources)                  | 3                                      |
| Beam angle [°]                      | (C0-C180) / (C90-C270) - 109° / 107,2° |
| Protection against electric shock   | I                                      |
| Protection degree                   | IP20/44                                |
| Voltage                             | 220240 V, 5060 Hz                      |
| Lifetime of LED sources [h]         | 100000 (1) / 147000 (2)                |
| Lx/By                               | L80/B10 (1) / L70/B50 (2)              |
| Operating temperature range [°C]    | 5 ÷ 30                                 |
| Driver                              | standard on/off (E)                    |
| Power factor cos φ                  | >0,95                                  |
| Circuit load capacity               | 30 (B10), 48 (B16), 43 (C10), 70 (C16) |

# A graph of light