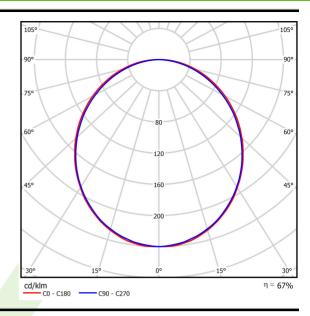

#### **Product information**

Category Recessed luminaires

Family X-LINE G/K LED CONNECTOR L

Name X-LINE G/K LED 4400 PLX EDD 24 830 LINE-1S / CONNECTOR TYPE-LA 600/600

Index 19.4173.7513.24

| Light source                        | LED                                    |
|-------------------------------------|----------------------------------------|
| Luminous flux LED [lm]              | 4406                                   |
| LED power [W]                       | 23,4                                   |
| Luminaire luminous flux [lm]        | 2937                                   |
| Power of luminaire [W]              | 24,7                                   |
| Luminaire's light efficiency [lm/W] | 118,9                                  |
| Color of the light [K]              | 3000                                   |
| CRI                                 | >80                                    |
| SDCM (LED sources)                  | 3                                      |
| Beam angle [°]                      | (C0-C180) / (C90-C270) - 109° / 107,2° |
| Protection against electric shock   | I                                      |
| Protection degree                   | IP20/44                                |
| Voltage                             | 220240 V, 5060 Hz                      |
| Lifetime of LED sources [h]         | 100000 (1) / 147000 (2)                |
| Lx/By                               | L80/B10 (1) / L70/B50 (2)              |
| Operating temperature range [°C]    | 5 ÷ 30                                 |
| Driver                              | DIM DALI (EDD)                         |
| Power factor cos φ                  | >0,95                                  |
| Circuit load capacity               | 17 (B10), 28 (B16), 26 (C10), 41 (C16) |
|                                     |                                        |

# A graph of light