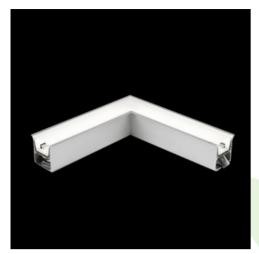

## **Description**

The group of X-line luminaries is made of aluminum profile with opal diffuser or micro-prismatic diffuser. The luminaries may be joined with special connectors providing great freedom in arranging elements of the system and its functionality.

#### Mechanical data

| Assembly           | mounted in plasterboard ceilings |
|--------------------|----------------------------------|
| Material           | aluminum                         |
| Color              | anodised aluminum                |
| Diffuser           | PLX (PMMA opal)                  |
| Impact resistant   | IK04                             |
| Dimensions [mm]    | 603 x 603 x 134                  |
| Mounting hole [mm] | 598 x 598 x 70                   |

### **Accessories**

Index 0E1XLL-SLED

Name X-LINE Clamp for line luminaires